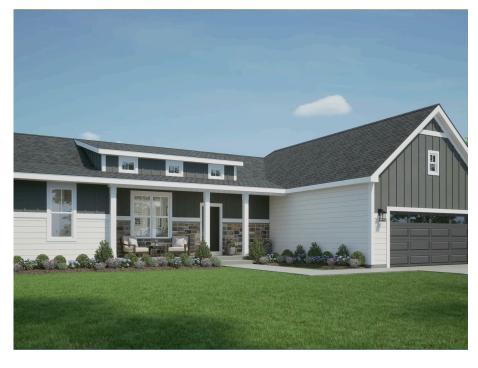

## The Kendall

Prairie Creek Ridge

**Call Today** (262) 239-7342

## Call for Price

Home Style: Ranch

3 Elevations Available

≅ 3 - 4 Bedroom

2.5 Bathrooms

🔓 2,117 Sq. Ft.

2 - 3 Car Garage

The Kendall is a split-bedroom ranch that stands out with its distinct Flex Room situated at the home's front. Its broad entryway directs attention towards the main living space. The Great Room serves as a gateway to the secondary bedrooms, which are conveniently separated by a full bathroom featuring a linen closet. The generous Dinette, located off the Kitchen, extends out the back of the home, providing a sunroom-like atmosphere. On the opposite side, a Rear Foyer with a pocket door leads to the Laundry Room. The spacious Primary Suite, a real showstopper, boasts two walk-in closets, an en suite bathroom, and scenic views to the backyard.