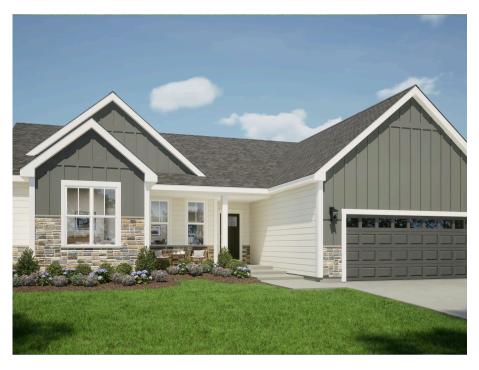

## The Holly

Prairie Creek Ridge

**Call Today** (262) 239-7342

## Call for Price

Home Style: Ranch

3 Elevations Available

≅ 3 - 4 Bedroom

2.5 Bathrooms

🗓 1,971 Sq. Ft.

🖴 2 - 3 Car Garage

The Holly is a ranch design with all bedrooms located on the same side of the home. The entryway features an open Front Foyer and Flex Room with a unique angled entry. Across from the Flex Room is a Rear Foyer, which has a Powder Room, linen closet, and Laundry Room. Just past the stairs to the lower level, the floor plan opens to the main living space with the Great Room, Dinette, and Kitchen with a corner walkin pantry. The two secondary bedrooms on the opposite side of the home share a full bathroom, while the private Owner's Suite is highlighted by a large Owner's bath and walk-in shower.