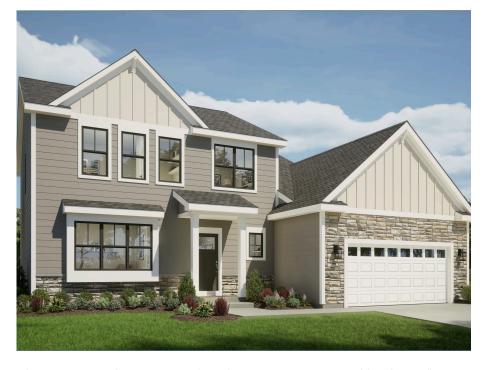

## The Evergreen

Prairie Creek Ridge

**Call Today** (262) 239-7342

## Call for Price

Home Style: Two-Story

3 Elevations Available

4 - 5 Bedroom

2.5 Bathrooms

🔓 2,404 Sq. Ft.

2 - 3 Car Garage

49 HERS Score

The Evergreen features a welcoming two-story Foyer with a large flex room at the front of the home. Just past the Flex Room is a Powder Room before the entire floor plan opens to the living space at the back of the home. On one side is the expansive Kitchen, which has an island surrounded by L-shaped perimeter cabinets and a large walk-in pantry. On the other side of the main living space is the Great Room, which is separated from the Kitchen by the Dinette. The Rear Foyer is located near the stairs to the upper level and features a walk-in closet. The second floor has 3 secondary bedrooms, Laundry Room, Full Bathroom, and Owner's Suite with an oversized walk-in closet.