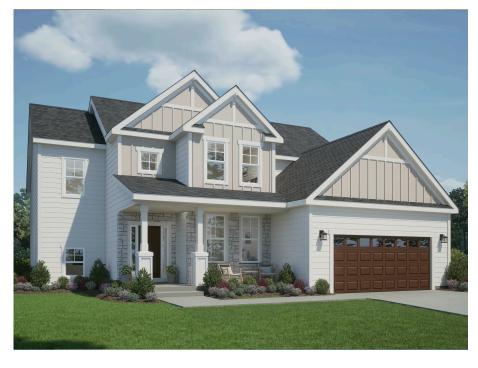

## The Birchwood

Prairie Creek Ridge

**Call Today** (262) 239-7342

## Call for Price

Home Style: First Floor Primary

4 Elevations Available

4 - 5 Bedroom

2.5 Bathrooms

4 2,680 - 2,685 Sq. Ft.

2 - 3 Car Garage

49 HERS Score

The Birchwood captivates with a grand two-story Foyer. As you move further, under the architectural elegance of the walkway above, the Foyer gives way to a generous living space, Kitchen, and dining area. The Powder Room and Flex Room find their place at the front of the home, while the spacious first-floor Primary Suite lies towards the rear, boasting a sizable walk-in closet and an opulent en suite bathroom. A well-equipped Laundry Room featuring a walk-in closet and extra cabinet space adds utility to the first floor. The second floor hosts a tastefully designed walkway leading to a loft, three additional bedrooms, and a full bathroom, creating a comfortable and practical living space.