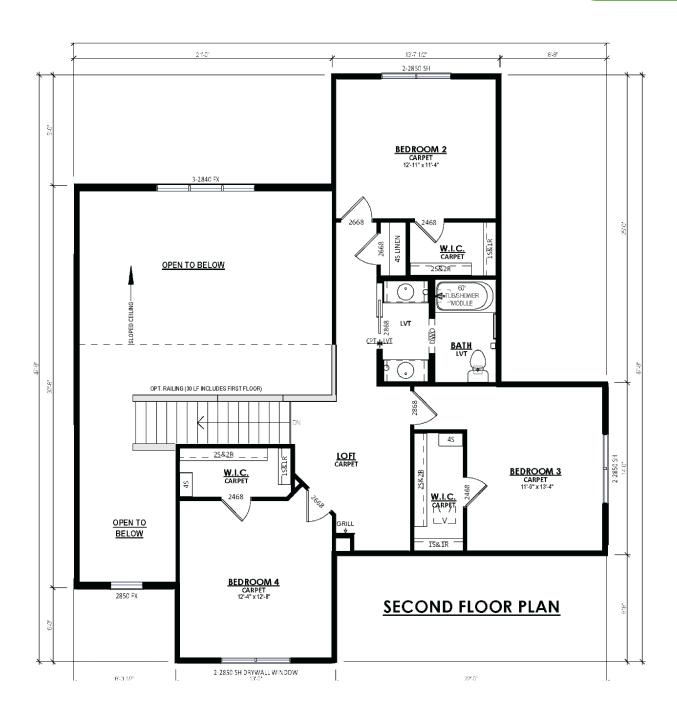

The Azalea offers a standout design with a first-floor Primary Suite and boasts an awe-inspiring two-story Foyer and Great Room. One wing of the house holds a Flex Room and the Primary Suite, featuring a spacious walk-in closet accessed via the elegantly appointed Bathroom. The other side showcases a well-equipped Kitchen, a luminous Breakfast Nook, and a practical Rear Foyer complete with pantry, Powder Room, and Laundry Room. At the heart of the first floor lies a separate dining space, a Great Room with soaring ceilings, and a staircase leading to the upper level. The second floor offers three additional bedrooms, each with walk-in closets. It further enhances the living experience with a loft and a walkway, overlooking the impressive Great Room below.