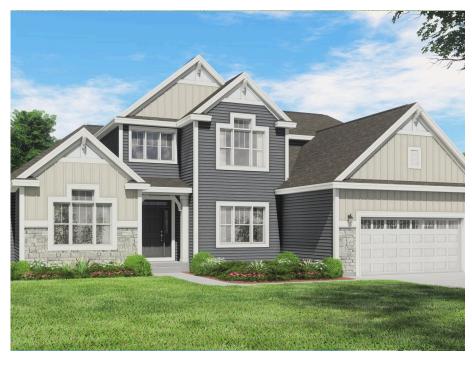

The Azalea offers a standout design with a first-floor Primary Suite and boasts an awe-inspiring two-story Foyer and Great Room. One wing of the house holds a Flex Room and the Primary Suite, featuring a spacious walk-in closet accessed via the elegantly appointed Bathroom. The other side showcases a well-equipped Kitchen, a luminous Breakfast Nook, and a practical Rear Foyer complete with pantry, Powder Room, and Laundry Room. At the heart of the first floor lies a separate dining space, a Great Room with soaring ceilings, and a staircase leading to the upper level. The second floor offers three additional bedrooms, each with walk-in closets. It further enhances the living experience with a loft and a walkway, overlooking the impressive Great Room below.