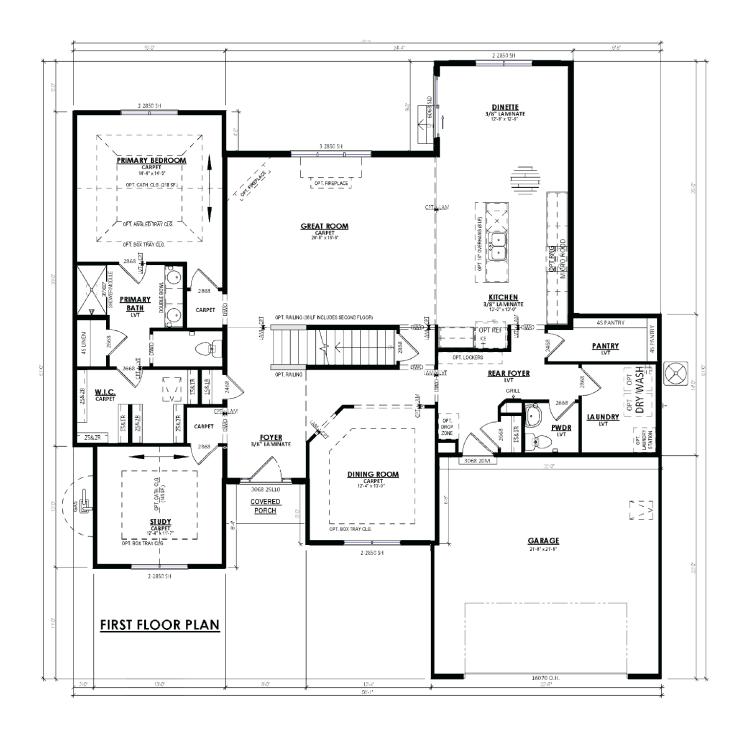

The Azalea offers a standout design with a first-floor Primary Suite and boasts an awe-inspiring two-story Foyer and Great Room. One wing of the house holds a Flex Room and the Primary Suite, featuring a spacious walk-in closet accessed via the elegantly appointed Bathroom. The other side showcases a well-equipped Kitchen, a luminous Breakfast Nook, and a practical Rear Foyer complete with pantry, Powder Room, and Laundry Room. At the heart of the first floor lies a separate dining space, a Great Room with soaring ceilings, and a staircase leading to the upper level. The second floor offers three additional bedrooms, each with walk-in closets. It further enhances the living experience with a loft and a walkway, overlooking the impressive Great Room below.