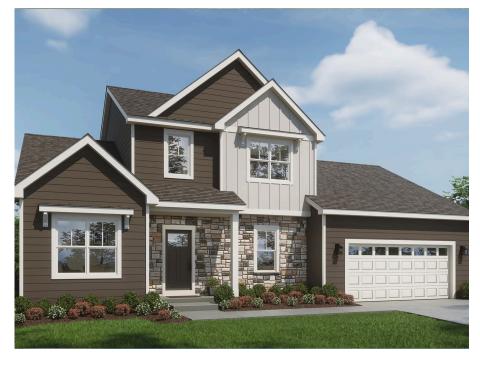

## The Alpine

Prairie Creek Ridge

**Call Today** (262) 239-7342

## Call for Price

Home Style: First Floor Primary

3 Elevations Available

4 Bedroom

 $\stackrel{\text{\tiny P}}{\sqsubseteq}$  2.5 Bathrooms

🗓 2,281 Sq. Ft.

2 - 3 Car Garage

¶ 49 HERS Score

The Alpine is a classic first-floor Owner's Suite home plan with the staircase located at the Front Foyer as you enter and a flex room to one side. A hallway just past the stairs provides access to the Rear Foyer, which includes a Laundry Room and Powder room, as well as another access point to the main living space. The space opens to a large Great Room, Dinette, and Kitchen with a corner walk-in Pantry. The Owner's Suite is situated on one side of the first floor and has a large walk-in closet through the Owner's Bathroom. Notable second floor details include angled entries to two secondary bedrooms at the top of the stairs, a full bathroom, and third secondary bedroom.