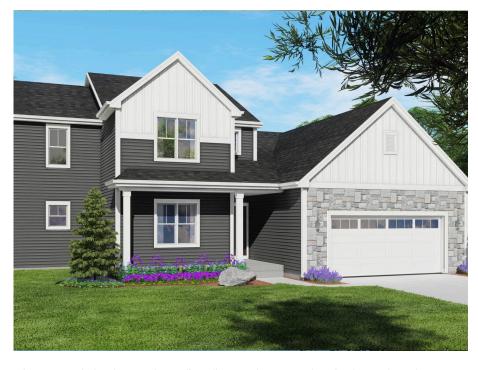

## The Sweetbrian

Olde Highlander

**Call Today** (262) 600-3769

The Sweetbriar is a unique first floor Primary Suite design. The Flex Room is just off the front entryway and is accessible through the Front Foyer or Kitchen. The L-shaped staircase sits in the middle of the plan and divides the living space from the front of the home. The soaring two-story Great Room highlights the living space and is complemented by a large, well-defined Dinette and Kitchen. The kitchen is spacious and functional, perfect for cooking up your favorite meals. A hallway off of the Great Room leads to the spacious Owner's Suite with a walk-in closet and Owner's Bathroom. This hallway also provides access to the Rear Foyer, which features a walk-in closet, Powder Room, and Laundry Room. The 3 additional Secondary Bedrooms are located on the upper level along with a Full Bathroom and Loft with views down to the Great Room.