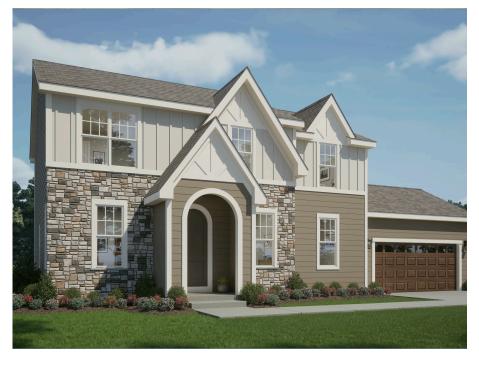

## The Maple

Olde Highlander

**Call Today** (262) 600-3769

## Call for Price

Home Style: Two-Story

4 Elevations Available

4 - 5 Bedroom

2.5 Bathrooms

4 2,652 - 2,696 Sq. Ft.

2 Car Garage

 $\widehat{\mathbb{V}}$  49 HERS Score

The Maple is a moderately sized two-story home plan, meticulously crafted with careful attention to detail. The main living area showcases a vast open-concept Kitchen, equipped with a generous pantry, and a Great Room accompanied by a cozy dinette at the rear of the home. A versatile Flex Room is conveniently situated just off the Front Foyer. The Rear Foyer accommodates a powder room and a walk-in closet, adding to the home's functionality. The stairway leading to the second level is smartly placed off the Kitchen. The second level is home to three secondary bedrooms, a Laundry Room, a full bathroom, and the capacious Primary Suite, graced with a large walk-in closet.