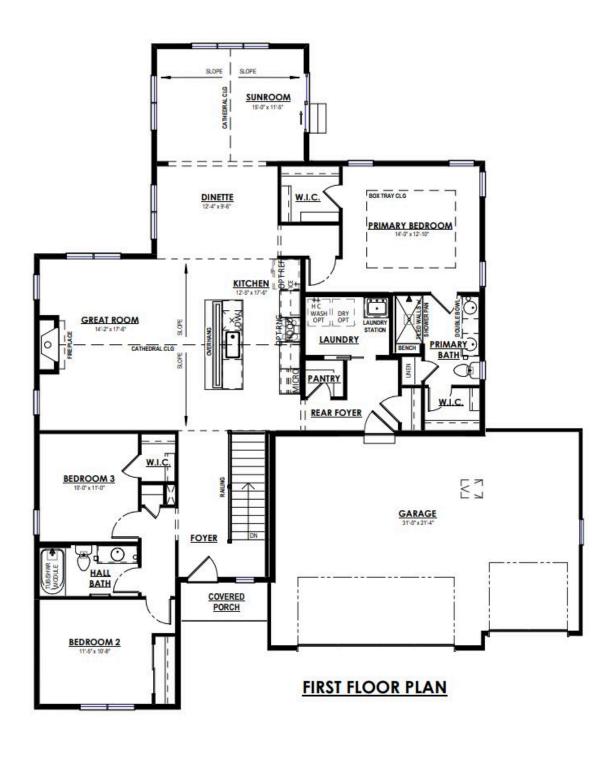

2.0 Bathrooms

🖶 1,926 Sq. Ft.

3 Car Garage

The Lavender is a thoughtfully designed ranch plan that combines efficiency with charm. Upon entering through the front foyer, you'll immediately notice a dedicated hallway leading to two well- sized secondary bedrooms, offering privacy and comfort. The Lavender's main living area boasts an L-shaped design that's perfect for family time and hosting friends. The kitchen is a standout feature, providing not only ample storage but also a sweeping view of both the great room and the backyard, courtesy of the dinette's large windows. This setup ensures you're never far from the action, whether you're cooking or simply enjoying the view. Tucked away through a private hallway off the dinette is the Primary bedroom, a true retreat within the home. It's thoughtfully laid out with two walk-in closets.