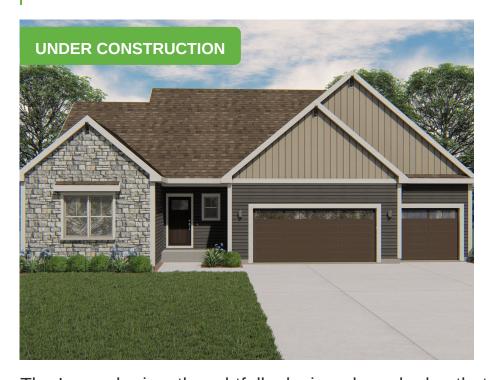

## 1400 Scotsland Lane

Oconomowoc, WI 53066

**Call Today** (262) 600-3769

\$609,900

Neighborhood: Olde Highlander

994 Oconomowoc Parkway, Oconomowoc, WI

Home Plan: The Lavender

≅ 3 Bedrooms

2.0 Bathrooms

🖶 1,926 Sq. Ft.

3 Car Garage

The Lavender is a thoughtfully designed ranch plan that combines efficiency with charm. Upon entering through the front foyer, you'll immediately notice a dedicated hallway leading to two well- sized secondary bedrooms, offering privacy and comfort. The Lavender's main living area boasts an L-shaped design that's perfect for family time and hosting friends. The kitchen is a standout feature, providing not only ample storage but also a sweeping view of both the great room and the backyard, courtesy of the dinette's large windows. This setup ensures you're never far from the action, whether you're cooking or simply enjoying the view. Tucked away through a private hallway off the dinette is the Primary bedroom, a true retreat within the home. It's thoughtfully laid out with two walk-in closets.