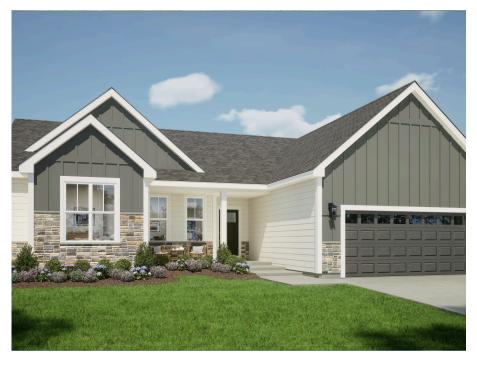

## The Holly

Olde Highlander

**Call Today** (262) 600-3769

## Call for Price

Home Style: Ranch

3 Elevations Available

≅ 3 - 4 Bedroom

2.5 Bathrooms

🗓 1,971 Sq. Ft.

2 - 3 Car Garage

49 HERS Score

The Holly is a ranch design with all bedrooms located on the same side of the home. The entryway features an open Front Foyer and Flex Room with a unique angled entry. Across from the Flex Room is a Rear Foyer, which has a Powder Room, linen closet, and Laundry Room. Just past the stairs to the lower level, the floor plan opens to the main living space with the Great Room, Dinette, and Kitchen with a corner walkin pantry. The two secondary bedrooms on the opposite side of the home share a full bathroom, while the private Owner's Suite is highlighted by a large Owner's bath and walk-in shower.