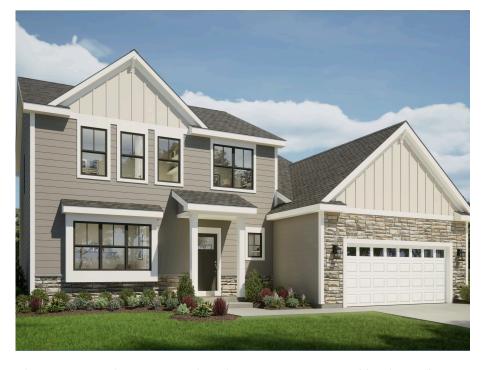

## The Evergreen

Olde Highlander

**Call Today** (262) 600-3769

## Call for Price

Home Style: Two-Story

3 Elevations Available

4 - 5 Bedroom

2.5 Bathrooms

🔓 2,404 Sq. Ft.

2 - 3 Car Garage

49 HERS Score

The Evergreen features a welcoming two-story Foyer with a large flex room at the front of the home. Just past the Flex Room is a Powder Room before the entire floor plan opens to the living space at the back of the home. On one side is the expansive Kitchen, which has an island surrounded by L-shaped perimeter cabinets and a large walk-in pantry. On the other side of the main living space is the Great Room, which is separated from the Kitchen by the Dinette. The Rear Foyer is located near the stairs to the upper level and features a walk-in closet. The second floor has 3 secondary bedrooms, Laundry Room, Full Bathroom, and Owner's Suite with an oversized walk-in closet.