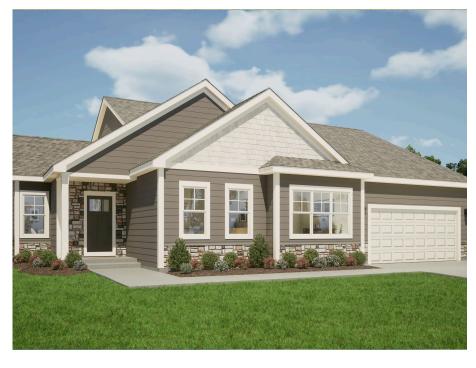

## The Walnut

**Quarry Park** 

**Call Today** (262) 239-7342

## Call for Price

Home Style: Ranch

3 Elevations Available

≌ 3 - 4 Bedroom

 $\stackrel{\text{\tiny 10}}{\sqsubseteq}$  2.5 Bathrooms

🖶 2,086 Sq. Ft.

2 Car Garage

¶ 49 HERS Score

The Walnut is a moderately sized ranch plan with three bedrooms and a Flex Room. The angled entry Flex Room is located just off the front foyer, opposite the stairs to the lower level. The plan opens to a large living space, featuring a Great Room, Dinette, and Kitchen with a walk-in pantry. The kitchen is spacious and functional, perfect for cooking up your favorite meals. Just beyond the Kitchen is the Primary Suite, which has two walk-in closets and Primary Bathroom. The additional bedrooms are located at the front of the home and both include walk-in closets.