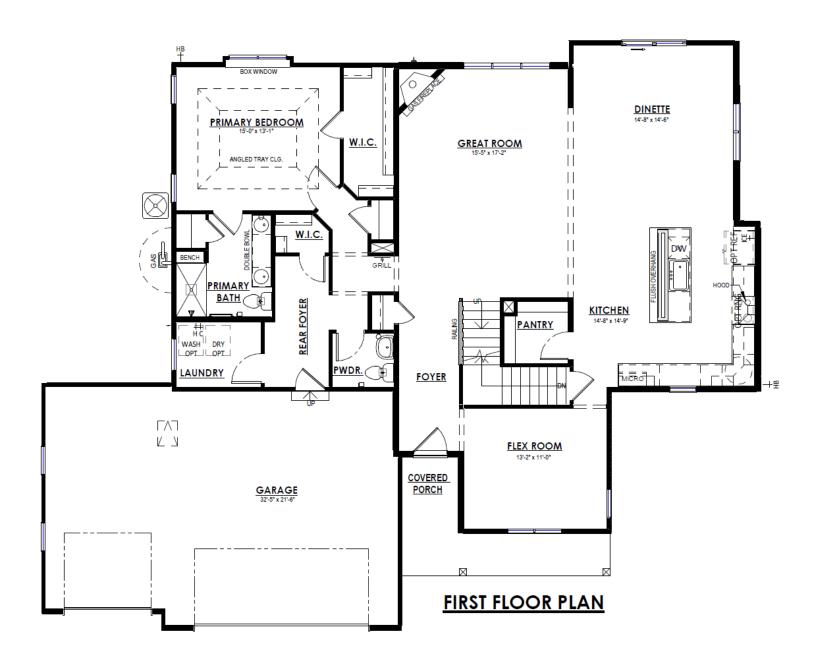

2.5 Bathrooms

♣ 1,572 Sq. Ft.

△ 3 Car Garage

The Sweetbriar is a unique first floor Owner's Suite design. Just off the front entryway is the Flex Room, accessible through the Front Foyer or Kitchen. The L-shaped staircase sits in the middle of the plan and divides the living space from the front of the home. The soaring two-story Great Room highlights the living space and is complemented by a large, well-defined Dinette and Kitchen. A hallway off of the Great Room leads to the spacious Owner's Suite with a walk in closet and Owner's Bathroom. This hallway also provides access to the Rear Foyer, which features a walk-in closet, Powder Room, and Laundry Room. The 3 additional Secondary Bedrooms are located on the upper level along with a Full Bathroom and Loft with views down to the Great Room.