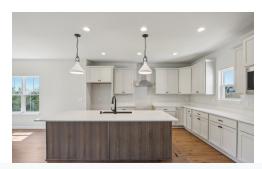

2.5 Bathrooms

♣ 1,572 Sq. Ft.

△ 3 Car Garage

The Sweetbriar is a unique first floor Owner's Suite design. Just off the front entryway is the Flex Room, accessible through the Front Foyer or Kitchen. The L-shaped staircase sits in the middle of the plan and divides the living space from the front of the home. The soaring two-story Great Room highlights the living space and is complemented by a large, well-defined Dinette and Kitchen. A hallway off of the Great Room leads to the spacious Owner's Suite with a walk in closet and Owner's Bathroom. This hallway also provides access to the Rear Foyer, which features a walk-in closet, Powder Room, and Laundry Room. The 3 additional Secondary Bedrooms are located on the upper level along with a Full Bathroom and Loft with views down to the Great Room.