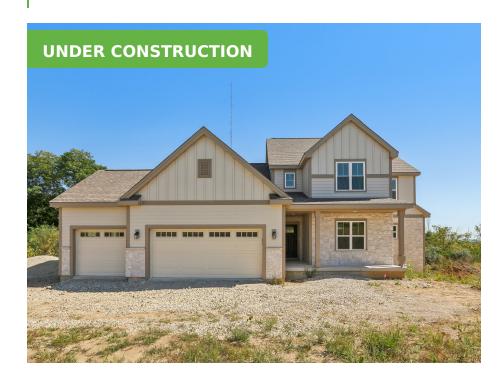

## 5932 S Quarry Park Ct

New Berlin, WI 53146

**Call Today** (262) 239-7342

\$794,900

**Neighborhood:** Quarry Park

New Berlin, WI

**Home Plan:** The Sweetbriar

4 Bedrooms

2.5 Bathrooms

♣ 1,572 Sq. Ft.

△ 3 Car Garage

The Sweetbriar is a unique first floor Owner's Suite design. Just off the front entryway is the Flex Room, accessible through the Front Foyer or Kitchen. The L-shaped staircase sits in the middle of the plan and divides the living space from the front of the home. The soaring two-story Great Room highlights the living space and is complemented by a large, well-defined Dinette and Kitchen. A hallway off of the Great Room leads to the spacious Owner's Suite with a walk in closet and Owner's Bathroom. This hallway also provides access to the Rear Foyer, which features a walk-in closet, Powder Room, and Laundry Room. The 3 additional Secondary Bedrooms are located on the upper level along with a Full Bathroom and Loft with views down to the Great Room.