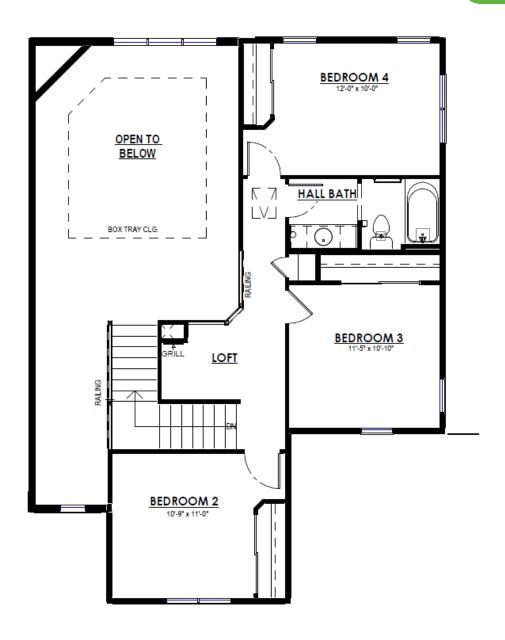

2.5 Bathrooms

♣ 1,572 Sq. Ft.

△ 3 Car Garage

The Sweetbriar is a unique first floor Owner's Suite design. Just off the front entryway is the Flex Room, accessible through the Front Foyer or Kitchen. The L-shaped staircase sits in the middle of the plan and divides the living space from the front of the home. The soaring two-story Great Room highlights the living space and is complemented by a large, well-defined Dinette and Kitchen. A hallway off of the Great Room leads to the spacious Owner's Suite with a walk in closet and Owner's Bathroom. This hallway also provides access to the Rear Foyer, which features a walk-in closet, Powder Room, and Laundry Room. The 3 additional Secondary Bedrooms are located on the upper level along with a Full Bathroom and Loft with views down to the Great Room.

## SECOND FLOOR PLAN