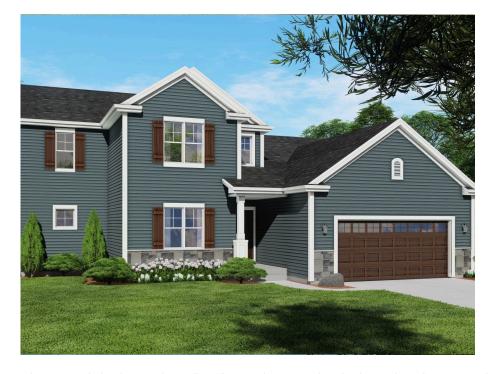

## The Sweetbrian

**Quarry Park** 

**Call Today** (262) 239-7342

## Call for Price

Home Style: First Floor Primary

4 Elevations Available

4 Bedroom

2.5 Bathrooms

🖶 2,510 Sq. Ft.

2 Car Garage

 ${\Bbb Q}$  49 HERS Score

The Sweetbriar is a unique first floor Primary Suite design. The Flex Room is just off the front entryway and is accessible through the Front Foyer or Kitchen. The L-shaped staircase sits in the middle of the plan and divides the living space from the front of the home. The soaring two-story Great Room highlights the living space and is complemented by a large, well-defined Dinette and Kitchen. The kitchen is spacious and functional, perfect for cooking up your favorite meals. A hallway off of the Great Room leads to the spacious Owner's Suite with a walk-in closet and Owner's Bathroom. This hallway also provides access to the Rear Foyer, which features a walk-in closet, Powder Room, and Laundry Room. The 3 additional Secondary Bedrooms are located on the upper level along with a Full Bathroom and Loft with views down to the Great Room.