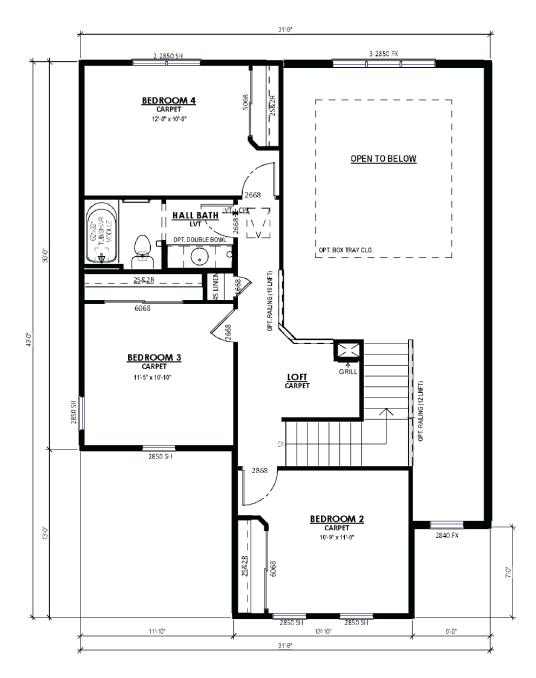

The Sweetbriar is a unique first floor Primary Suite design. The Flex Room is just off the front entryway and is accessible through the Front Foyer or Kitchen. The L-shaped staircase sits in the middle of the plan and divides the living space from the front of the home. The soaring two-story Great Room highlights the living space and is complemented by a large, well-defined Dinette and Kitchen. The kitchen is spacious and functional, perfect for cooking up your favorite meals. A hallway off of the Great Room leads to the spacious Owner's Suite with a walk-in closet and Owner's Bathroom. This hallway also provides access to the Rear Foyer, which features a walk-in closet, Powder Room, and Laundry Room. The 3 additional Secondary Bedrooms are located on the upper level along with a Full Bathroom and Loft with views down to the Great Room.

## The Sweetbriar

**Quarry Park** 

**Call Today** (262) 239-7342

**SECOND FLOOR PLAN** 