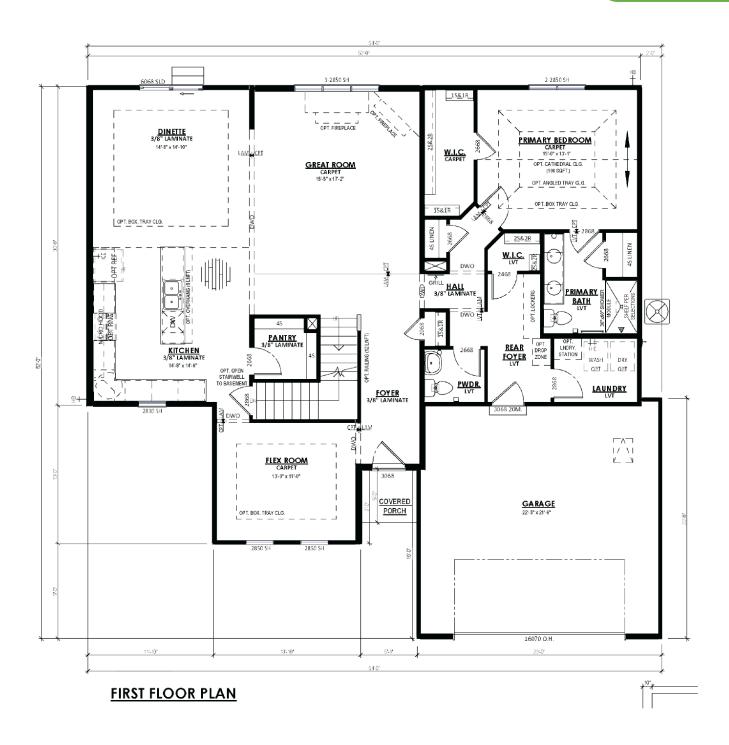

The Sweetbriar is a unique first floor Primary Suite design. The Flex Room is just off the front entryway and is accessible through the Front Foyer or Kitchen. The L-shaped staircase sits in the middle of the plan and divides the living space from the front of the home. The soaring two-story Great Room highlights the living space and is complemented by a large, well-defined Dinette and Kitchen. The kitchen is spacious and functional, perfect for cooking up your favorite meals. A hallway off of the Great Room leads to the spacious Owner's Suite with a walk-in closet and Owner's Bathroom. This hallway also provides access to the Rear Foyer, which features a walk-in closet, Powder Room, and Laundry Room. The 3 additional Secondary Bedrooms are located on the upper level along with a Full Bathroom and Loft with views down to the Great Room.

## The Sweetbriar

**Quarry Park** 

**Call Today** (262) 239-7342