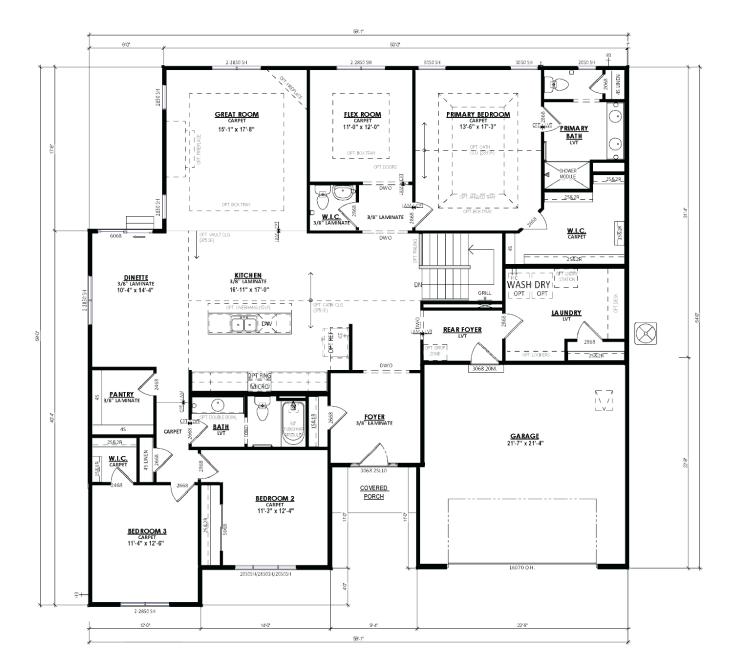

## The Savannah

**Quarry Park** 

(262) 239-7342

Call for Price

Embrace spacious and efficient living with The Savannah, a sprawling split-bedroom ranch design. A generous Front Foyer, equipped with convenient coat closets, ushers you into a distinct living area. Here, a Kitchen featuring an extended island flawlessly merges with a Dinette and a Great Room, crafting an open space ideal for family time or entertaining guests. Tucked towards the back of the home, you'll find a versatile Flex Room and a Powder Room, strategically located near the private Primary Suite. This relaxing retreat boasts an oversized, angled-entry walk-in closet and a private bathroom, complete with a pocket door leading to a separate toilet room. The Rear Foyer serves as a practical passage to the Garage and provides another pocket door to a large Laundry Room. At the front corner, on the opposite side of the home, two secondary bedrooms share a full Jack & Jill bathroom, offering both privacy and convenience. With The Savannah, enjoy a harmonious blend of comfort, function, and style.