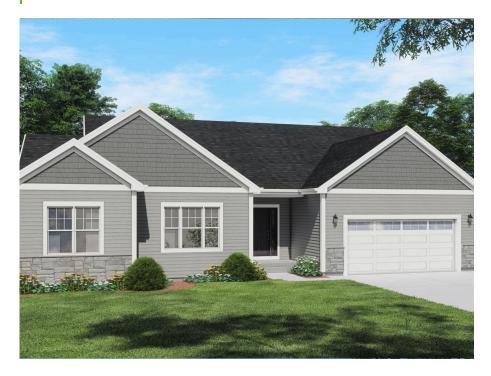

## The Savannah

**Quarry Park** 

(262) 239-7342

Call for Price

Embrace spacious and efficient living with The Savannah, a sprawling split-bedroom ranch design. A generous Front Foyer, equipped with convenient coat closets, ushers you into a distinct living area. Here, a Kitchen featuring an extended island flawlessly merges with a Dinette and a Great Room, crafting an open space ideal for family time or entertaining guests. Tucked towards the back of the home, you'll find a versatile Flex Room and a Powder Room, strategically located near the private Primary Suite. This relaxing retreat boasts an oversized, angled-entry walk-in closet and a private bathroom, complete with a pocket door leading to a separate toilet room. The Rear Foyer serves as a practical passage to the Garage and provides another pocket door to a large Laundry Room. At the front corner, on the opposite side of the home, two secondary bedrooms share a full Jack & Jill bathroom, offering both privacy and convenience. With The Savannah, enjoy a harmonious blend of comfort, function, and style.