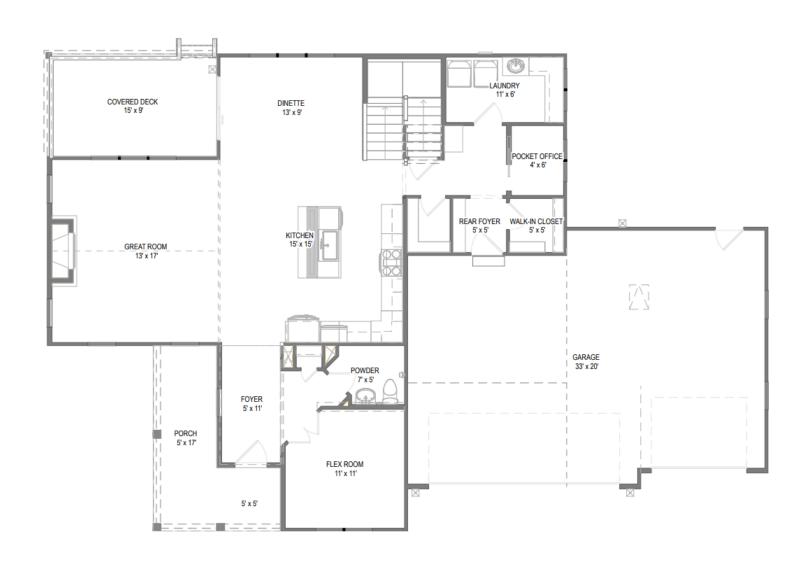

4 Bedrooms

 $\stackrel{\triangleright}{\sqcup}$  2.5 Bathrooms

♣ 2,583 Sq. Ft.

3 Car Garage

The Monterey is a spacious two-story home with a one-of-a-kind front exterior that really stands out. As you enter, you're greeted by a two-story Foyer that leads to a Flex Room. A wide entryway and a nearby Powder Room make this area both welcoming and functional. The home boasts an open-concept design where the large Kitchen, Dinette, and Great Room blend seamlessly, extending out the side for extra space and light. Stairs to the second floor are conveniently tucked away at the back, near the Rear Foyer. This area also includes a walk-in pantry and a walk-in closet, with easy access to the Laundry Room. Upstairs, you'll find three secondary bedrooms sharing a full bathroom. The large Primary Suite comes with its own private bathroom and a uniquely angled walk-in closet that adds a touch of luxury.