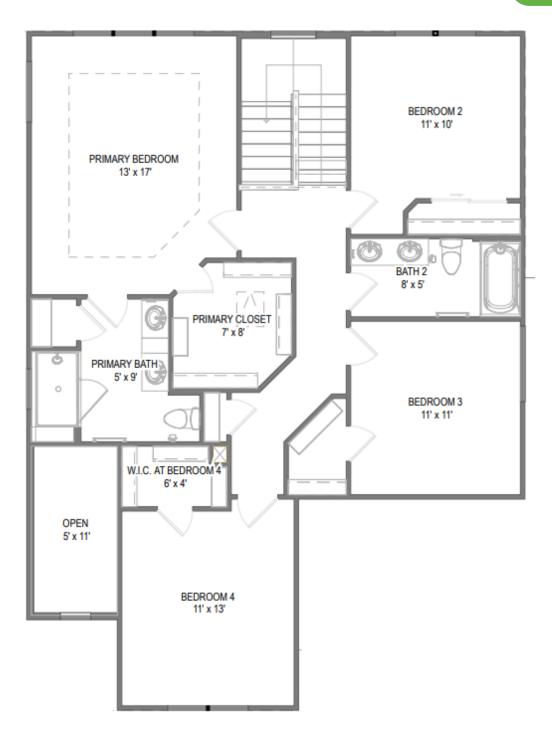

4 Bedrooms

 $\stackrel{\triangleright}{\sqcup}$  2.5 Bathrooms

♣ 2,583 Sq. Ft.

3 Car Garage

The Monterey is a spacious two-story home with a one-of-a-kind front exterior that really stands out. As you enter, you're greeted by a two-story Foyer that leads to a Flex Room. A wide entryway and a nearby Powder Room make this area both welcoming and functional. The home boasts an open-concept design where the large Kitchen, Dinette, and Great Room blend seamlessly, extending out the side for extra space and light. Stairs to the second floor are conveniently tucked away at the back, near the Rear Foyer. This area also includes a walk-in pantry and a walk-in closet, with easy access to the Laundry Room. Upstairs, you'll find three secondary bedrooms sharing a full bathroom. The large Primary Suite comes with its own private bathroom and a uniquely angled walk-in closet that adds a touch of luxury.