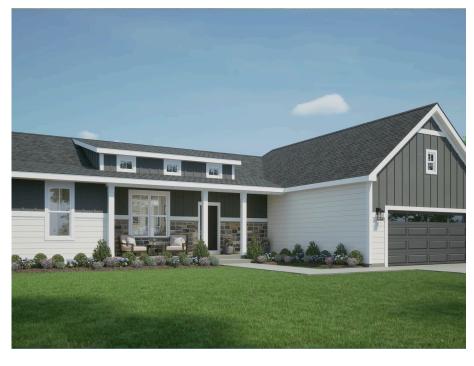

## The Kendall

**Quarry Park** 

**Call Today** (262) 239-7342

## Call for Price

Home Style: Ranch

3 Elevations Available

≅ 3 - 4 Bedroom

2.5 Bathrooms

🔓 2,117 Sq. Ft.

2 Car Garage

¶ 49 HERS Score

The Kendall is a split-bedroom ranch that stands out with its distinct Flex Room situated at the home's front. Its broad entryway directs attention towards the main living space. The Great Room serves as a gateway to the secondary bedrooms, which are conveniently separated by a full bathroom featuring a linen closet. The generous Dinette, located off the Kitchen, extends out the back of the home, providing a sunroom-like atmosphere. On the opposite side, a Rear Foyer with a pocket door leads to the Laundry Room. The spacious Primary Suite, a real showstopper, boasts two walk-in closets, an en suite bathroom, and scenic views to the backyard.