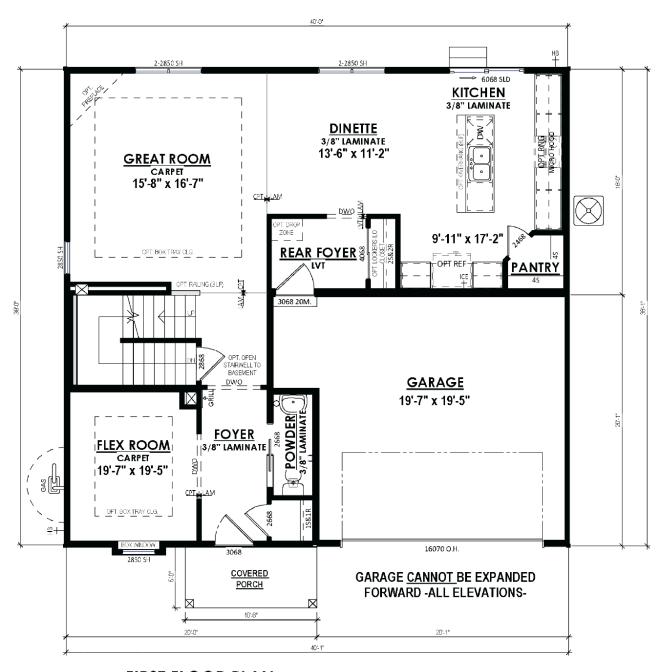

Introducing the Juneberry - a spacious two-story home extending over 2600 square feet. This welcoming residence kicks off with a large flex room conveniently positioned at the front, perfect for a home office, study, or den. Journey further into the home, and you'll encounter the main living area. This inviting space flows naturally into a cozy dining area and a modern kitchen. Equipped with a handy pantry, the kitchen also offers direct access to the rear foyer for added convenience. As you move to the second level, the Primary Suite is your first port of call, offering a comforting retreat. Bask in the luxury of the private bathroom and appreciate the ample storage offered by a generous walk-in closet. The upstairs also features a well-placed laundry room, adding practicality to your everyday chores. This level also accommodates three additional bedrooms, two of which offer their own walk-in closets - a dream for families or guest accommodation. One of the standout features of the Juneberry is the additional family room. This flexible space provides homeowners the opportunity to adapt to their needs - be it for entertainment, relaxation, or hobbies.

## The Juneberry

**Quarry Park** 

**Call Today** (262) 239-7342

FIRST FLOOR PLAN