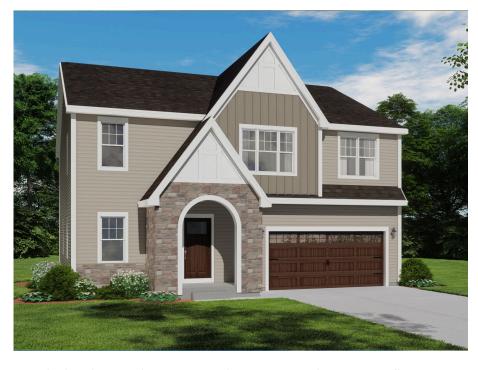

## The Juneberry

Quarry Park

**Call Today** (262) 239-7342

## Call for Price

Home Style: Two-Story

3 Elevations Available

4 Bedroom

2.5 Bathrooms

♣ 2,635 Sq. Ft.

2 Car Garage

🗘 49 HERS Score

Introducing the Juneberry - a spacious two-story home extending over 2600 square feet. This welcoming residence kicks off with a large flex room conveniently positioned at the front, perfect for a home office, study, or den. Journey further into the home, and you'll encounter the main living area. This inviting space flows naturally into a cozy dining area and a modern kitchen. Equipped with a handy pantry, the kitchen also offers direct access to the rear foyer for added convenience. As you move to the second level, the Primary Suite is your first port of call, offering a comforting retreat. Bask in the luxury of the private bathroom and appreciate the ample storage offered by a generous walk-in closet. The upstairs also features a well-placed laundry room, adding practicality to your everyday chores. This level also accommodates three additional bedrooms, two of which offer their own walk-in closets - a dream for families or guest accommodation. One of the standout features of the Juneberry is the additional family room. This flexible space provides homeowners the opportunity to adapt to their needs - be it for entertainment, relaxation, or hobbies.