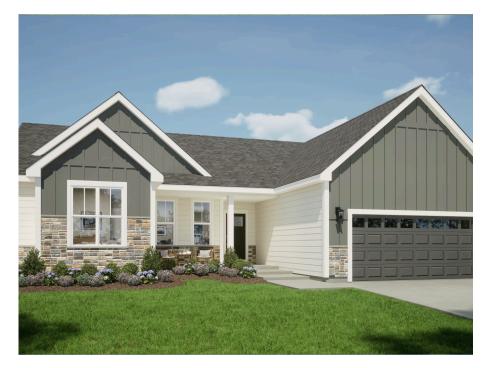

**Quarry Park** 

Call for Price

The Holly is a ranch design with all bedrooms located on the same side of the home. The entryway features an open Front Foyer and Flex Room with a unique angled entry. Across from the Flex Room is a Rear Foyer, which has a Powder Room, linen closet, and Laundry Room. Just past the stairs to the lower level, the floor plan opens to the main living space with the Great Room, Dinette, and Kitchen with a corner walkin pantry. The two secondary bedrooms on the opposite side of the home share a full bathroom, while the private Owner's Suite is highlighted by a large Owner's bath and walk-in shower.