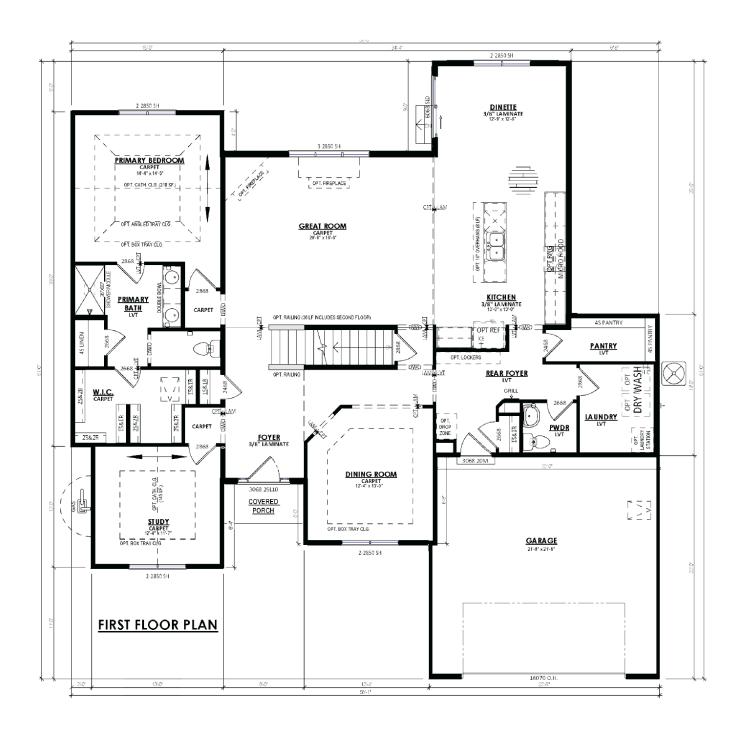

The Azalea offers a standout design with a first-floor Primary Suite and boasts an awe-inspiring two-story Foyer and Great Room. One wing of the house holds a Flex Room and the Primary Suite, featuring a spacious walk-in closet accessed via the elegantly appointed Bathroom. The other side showcases a well-equipped Kitchen, a luminous Breakfast Nook, and a practical Rear Foyer complete with pantry, Powder Room, and Laundry Room. At the heart of the first floor lies a separate dining space, a Great Room with soaring ceilings, and a staircase leading to the upper level. The second floor offers three additional bedrooms, each with walk-in closets. It further enhances the living experience with a loft and a walkway, overlooking the impressive Great Room below.