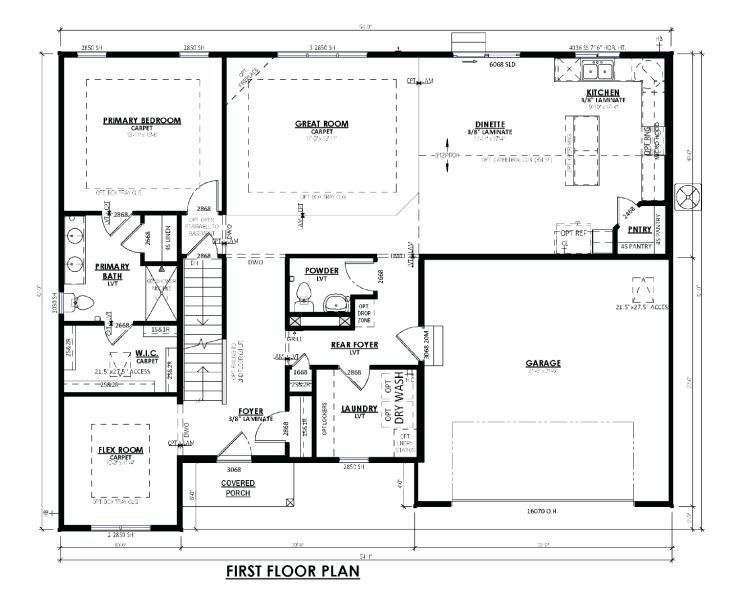

## The Alpine

**Quarry Park** 

(262) 239-7342

Call for Price

Home Style: First Floor Primary

3 Elevations Available

➡ 4 Bedroom
➡ 2.5 Bathrooms
➡ 2,281 Sq. Ft.
➡ 2 Car Garage
♀ 49 HERS Score

The Alpine is a classic first-floor Owner's Suite home plan with the staircase located at the Front Foyer as you enter and a flex room to one side. A hallway just past the stairs provides access to the Rear Foyer, which includes a Laundry Room and Powder room, as well as another access point to the main living space. The space opens to a large Great Room, Dinette, and Kitchen with a corner walk-in Pantry. The Owner's Suite is situated on one side of the first floor and has a large walk-in closet through the Owner's Bathroom. Notable second floor details include angled entries to two secondary bedrooms at the top of the stairs, a full bathroom, and third secondary bedroom.