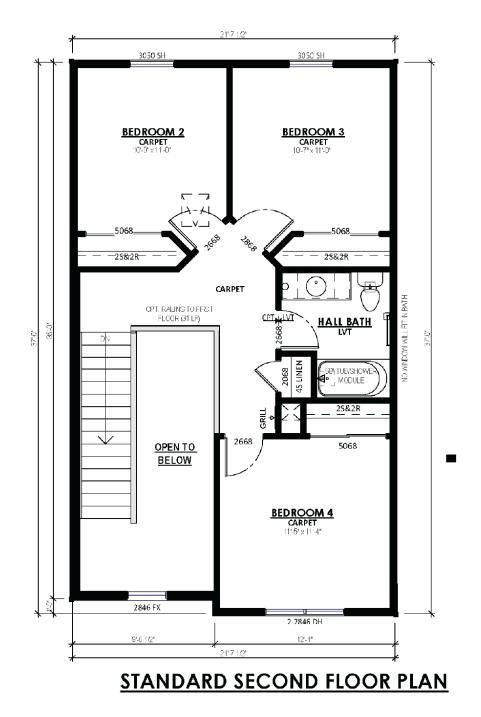

## The Alpine

**Quarry Park** 

(262) 239-7342

Call for Price

Home Style: First Floor Primary

3 Elevations Available

➡ 4 Bedroom
➡ 2.5 Bathrooms
➡ 2,281 Sq. Ft.
➡ 2 Car Garage
♀ 49 HERS Score

The Alpine is a classic first-floor Owner's Suite home plan with the staircase located at the Front Foyer as you enter and a flex room to one side. A hallway just past the stairs provides access to the Rear Foyer, which includes a Laundry Room and Powder room, as well as another access point to the main living space. The space opens to a large Great Room, Dinette, and Kitchen with a corner walk-in Pantry. The Owner's Suite is situated on one side of the first floor and has a large walk-in closet through the Owner's Bathroom. Notable second floor details include angled entries to two secondary bedrooms at the top of the stairs, a full bathroom, and third secondary bedroom.