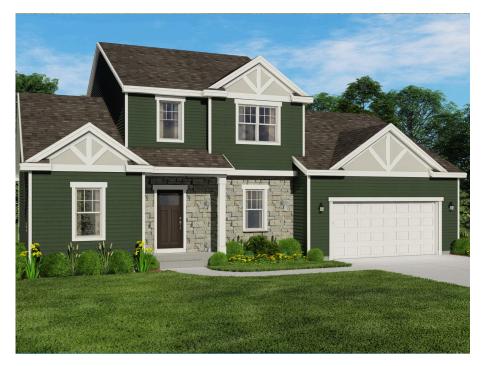

## The Alpine

**Quarry Park** 

(262) 239-7342

Call for Price

Home Style: First Floor Primary

3 Elevations Available

➡ 4 Bedroom
➡ 2.5 Bathrooms
➡ 2,281 Sq. Ft.
➡ 2 Car Garage
♀ 49 HERS Score

The Alpine is a classic first-floor Owner's Suite home plan with the staircase located at the Front Foyer as you enter and a flex room to one side. A hallway just past the stairs provides access to the Rear Foyer, which includes a Laundry Room and Powder room, as well as another access point to the main living space. The space opens to a large Great Room, Dinette, and Kitchen with a corner walk-in Pantry. The Owner's Suite is situated on one side of the first floor and has a large walk-in closet through the Owner's Bathroom. Notable second floor details include angled entries to two secondary bedrooms at the top of the stairs, a full bathroom, and third secondary bedroom.