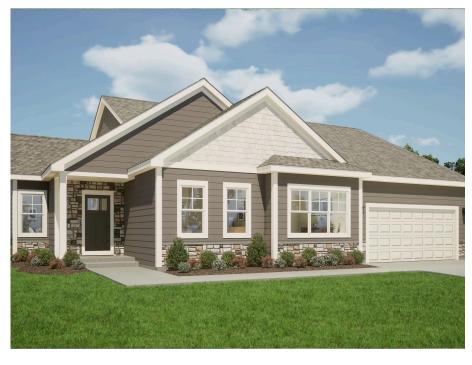

## The Walnut

Hawthorne Farms South

**Call Today** (262) 239-7342

## Call for Price

Home Style: Ranch

3 Elevations Available

≅ 3 - 4 Bedroom

 $\stackrel{\text{\tiny 10}}{\sqsubseteq}$  2.5 Bathrooms

🗓 2,086 Sq. Ft.

2 - 3 Car Garage

The Walnut is a moderately sized ranch plan with three bedrooms and a Flex Room. The angled entry Flex Room is located just off the front foyer, opposite the stairs to the lower level. The plan opens to a large living space, featuring a Great Room, Dinette, and Kitchen with a walk-in pantry. The kitchen is spacious and functional, perfect for cooking up your favorite meals. Just beyond the Kitchen is the Primary Suite, which has two walk-in closets and Primary Bathroom. The additional bedrooms are located at the front of the home and both include walk-in closets.