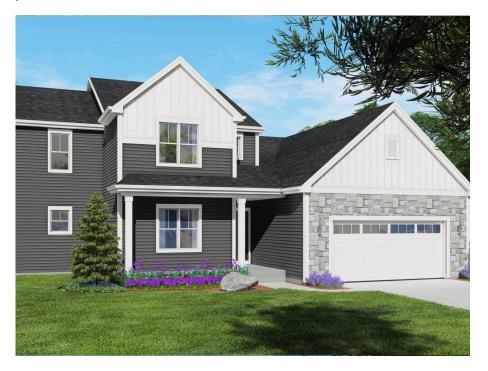

## The Sweetbriar

Hawthorne Farms South

(262) 239-7342

Call for Price

Home Style: First Floor Primary

4 Elevations Available

➡ 4 Bedroom
➡ 2.5 Bathrooms
➡ 2,510 Sq. Ft.
➡ 2 - 3 Car Garage
♀ 49 HERS Score

The Sweetbriar is a unique first floor Primary Suite design. The Flex Room is just off the front entryway and is accessible through the Front Foyer or Kitchen. The L-shaped staircase sits in the middle of the plan and divides the living space from the front of the home. The soaring two-story Great Room highlights the living space and is complemented by a large, well-defined Dinette and Kitchen. The kitchen is spacious and functional, perfect for cooking up your favorite meals. A hallway off of the Great Room leads to the spacious Owner's Suite with a walk-in closet and Owner's Bathroom. This hallway also provides access to the Rear Foyer, which features a walk-in closet, Powder Room, and Laundry Room. The 3 additional Secondary Bedrooms are located on the upper level along with a Full Bathroom and Loft with views down to the Great Room.