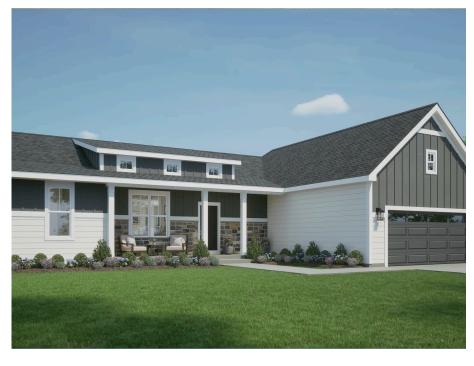

## The Kendall

Hawthorne Farms South

**Call Today** (262) 239-7342

## Call for Price

Home Style: Ranch

3 Elevations Available

≅ 3 - 4 Bedroom

2.5 Bathrooms

🔓 2,117 Sq. Ft.

2 - 3 Car Garage

49 HERS Score

The Kendall is a split-bedroom ranch that stands out with its distinct Flex Room situated at the home's front. Its broad entryway directs attention towards the main living space. The Great Room serves as a gateway to the secondary bedrooms, which are conveniently separated by a full bathroom featuring a linen closet. The generous Dinette, located off the Kitchen, extends out the back of the home, providing a sunroom-like atmosphere. On the opposite side, a Rear Foyer with a pocket door leads to the Laundry Room. The spacious Primary Suite, a real showstopper, boasts two walk-in closets, an en suite bathroom, and scenic views to the backyard.