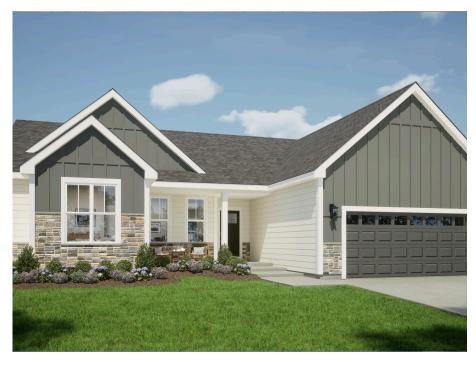

## The Holly

Hawthorne Farms South

**Call Today** (262) 239-7342

## Call for Price

Home Style: Ranch

3 Elevations Available

≅ 3 - 4 Bedroom

2.5 Bathrooms

🗓 1,971 Sq. Ft.

2 - 3 Car Garage

49 HERS Score

The Holly is a ranch design with all bedrooms located on the same side of the home. The entryway features an open Front Foyer and Flex Room with a unique angled entry. Across from the Flex Room is a Rear Foyer, which has a Powder Room, linen closet, and Laundry Room. Just past the stairs to the lower level, the floor plan opens to the main living space with the Great Room, Dinette, and Kitchen with a corner walkin pantry. The two secondary bedrooms on the opposite side of the home share a full bathroom, while the private Owner's Suite is highlighted by a large Owner's bath and walk-in shower.