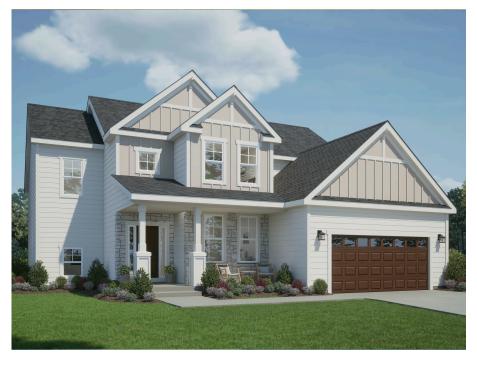

## The Birchwood

Hawthorne Farms South

**Call Today** (262) 239-7342

## Call for Price

Home Style: First Floor Primary

4 Elevations Available

4 - 5 Bedroom

2.5 Bathrooms

4 2,680 - 2,685 Sq. Ft.

2 - 3 Car Garage

49 HERS Score

The Birchwood captivates with a grand two-story Foyer. As you move further, under the architectural elegance of the walkway above, the Foyer gives way to a generous living space, Kitchen, and dining area. The Powder Room and Flex Room find their place at the front of the home, while the spacious first-floor Primary Suite lies towards the rear, boasting a sizable walk-in closet and an opulent en suite bathroom. A well-equipped Laundry Room featuring a walk-in closet and extra cabinet space adds utility to the first floor. The second floor hosts a tastefully designed walkway leading to a loft, three additional bedrooms, and a full bathroom, creating a comfortable and practical living space.