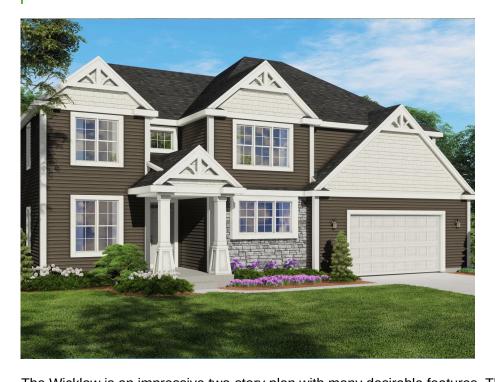

## The Wicklow

Kirkland Crossing

**Call Today** (262) 239-7342

## Call for Price

Home Style: Two-Story

4 Elevations Available

4 - 5 Bedroom

3.5 Bathrooms

🖶 3,173 Sq. Ft.

🖴 2 - 3 Car Garage

√ 49 HERS Score

The Wicklow is an impressive two-story plan with many desirable features. The Flex Room is located immediately off the Front Foyer. The plan then opens to a vast living space, highlighted by a grand two-story great room with a fireplace acting as the focal point in the center of the room. The Dinette is situated between the Great Room and large gourmet Kitchen, which has a Butler's Pantry and walk-in pantry. The upper level has a loft and walkway at the top of the stairs with views down to the Great Room and Front Foyer. One of the three Secondary Bedrooms is secluded on one side of the home with an attached full bathroom. The additional two secondary bedrooms share a hall bathroom and each have walk-in closets. The Owner's Suite at the back of the upper level features a large walk-in closet and Owner's bath with a private water closet and double bowl vanity.