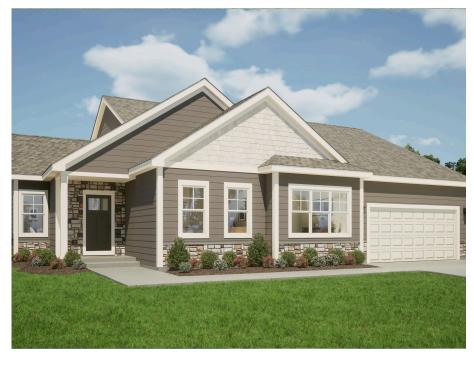

## The Walnut

Kirkland Crossing

**Call Today** (262) 239-7342

## Call for Price

Home Style: Ranch

3 Elevations Available

≅ 3 - 4 Bedroom

 $\stackrel{\text{\tiny 10}}{\sqsubseteq}$  2.5 Bathrooms

🗓 2,086 Sq. Ft.

2 - 3 Car Garage

49 HERS Score

The Walnut is a moderately sized ranch plan with three bedrooms and a Flex Room. The angled entry Flex Room is located just off the front foyer, opposite the stairs to the lower level. The plan opens to a large living space, featuring a Great Room, Dinette, and Kitchen with a walk-in pantry. The kitchen is spacious and functional, perfect for cooking up your favorite meals. Just beyond the Kitchen is the Primary Suite, which has two walk-in closets and Primary Bathroom. The additional bedrooms are located at the front of the home and both include walk-in closets.