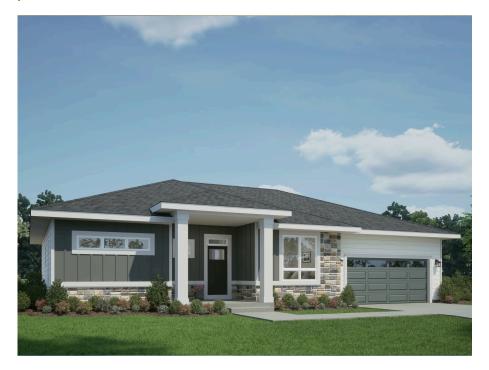

## Call for Price

Home Style: Ranch 3 Elevations Available 3 Bedroom 2 Bathrooms 2,059 Sq. Ft. 2 - 3 Car Garage ♀ 49 HERS Score

The Marigold is a thoughtfully designed ranch home that adapts beautifully to your lifestyle. Step through the covered front porch into a welcoming foyer, where you'll find a versatile flex room ready to become your home office, study, or play room. The heart of the home unfolds into an open-concept living area, where the great room flows seamlessly into a well-planned kitchen and bright dinette space—perfect for both daily life and entertaining.

The split-bedroom design gives everyone their own space to unwind. Your primary suite offers a peaceful retreat with a walk-in closet and private bathroom, while two additional bedrooms and a full bath are comfortably situated on the opposite side. Daily life becomes easier with the conveniently placed laundry room and a rear foyer that keeps your home organized and clutter-free.