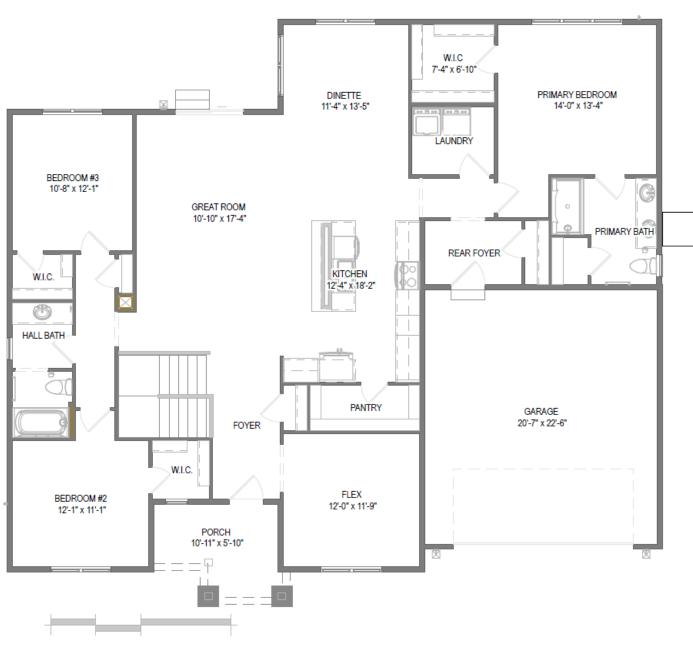

## The Marigold

Kirkland Crossing

**First Floor** 

The information, text, graphics and links provided herein are provided by Tim O'Brien Homes as a convenience to its customers. Tim O'Brien Homes does not guarantee the accuracy or completeness of the information, text, graphics, links and other items contained on this website or any other website. All prices, promotions and specifications are subject to change at any time without notice based on the discretion of Tim O'Brien Homes.

## Call for Price

Home Style: Ranch 3 Elevations Available 3 Bedroom 2 Bathrooms 2,059 Sq. Ft. 2 - 3 Car Garage ♀ 49 HERS Score

The Marigold is a thoughtfully designed ranch home that adapts beautifully to your lifestyle. Step through the covered front porch into a welcoming foyer, where you'll find a versatile flex room ready to become your home office, study, or play room. The heart of the home unfolds into an open-concept living area, where the great room flows seamlessly into a well-planned kitchen and bright dinette space—perfect for both daily life and entertaining.

The split-bedroom design gives everyone their own space to unwind. Your primary suite offers a peaceful retreat with a walk-in closet and private bathroom, while two additional bedrooms and a full bath are comfortably situated on the opposite side. Daily life becomes easier with the conveniently placed laundry room and a rear foyer that keeps your home organized and clutter-free.