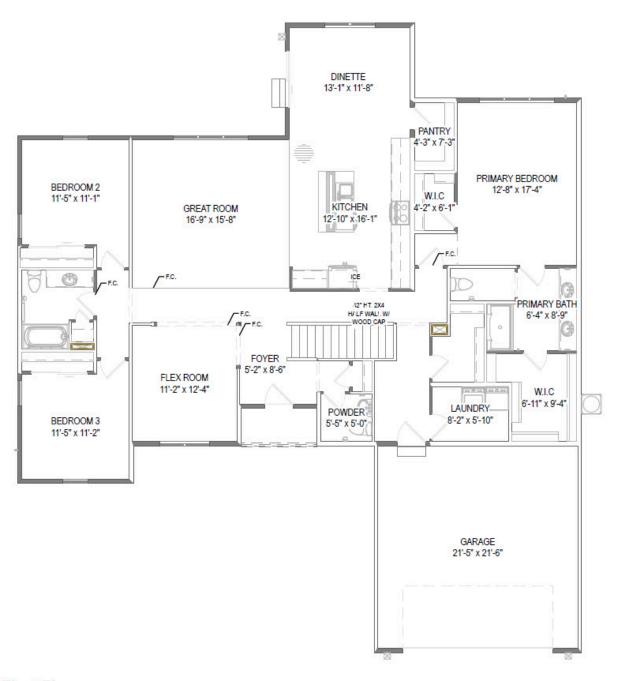

The Kendall is a split-bedroom ranch that stands out with its distinct Flex Room situated at the home's front. Its broad entryway directs attention towards the main living space. The Great Room serves as a gateway to the secondary bedrooms, which are conveniently separated by a full bathroom featuring a linen closet. The generous Dinette, located off the Kitchen, extends out the back of the home, providing a sunroom-like atmosphere. On the opposite side, a Rear Foyer with a pocket door leads to the Laundry Room. The spacious Primary Suite, a real showstopper, boasts two walk-in closets, an en suite bathroom, and scenic views to the backyard.