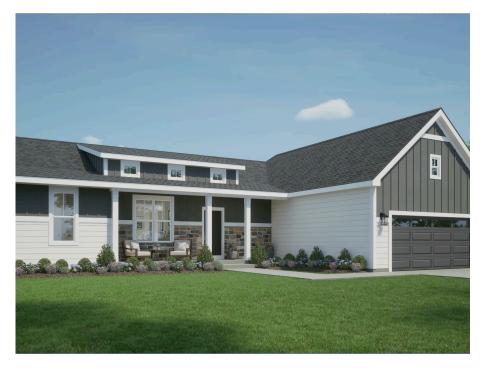

## The Kendall

Kirkland Crossing

**Call Today** (262) 239-7342

## Call for Price

Home Style: Ranch

3 Elevations Available

≅ 3 - 4 Bedroom

2.5 Bathrooms

🔓 2,117 Sq. Ft.

2 - 3 Car Garage

49 HERS Score

The Kendall is a split-bedroom ranch that stands out with its distinct Flex Room situated at the home's front. Its broad entryway directs attention towards the main living space. The Great Room serves as a gateway to the secondary bedrooms, which are conveniently separated by a full bathroom featuring a linen closet. The generous Dinette, located off the Kitchen, extends out the back of the home, providing a sunroom-like atmosphere. On the opposite side, a Rear Foyer with a pocket door leads to the Laundry Room. The spacious Primary Suite, a real showstopper, boasts two walk-in closets, an en suite bathroom, and scenic views to the backyard.