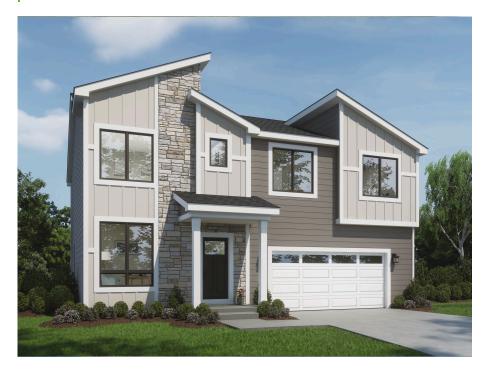

## Call for Price

Home Style: Two-Story 3 Elevations Available

➡ 4 Bedroom
➡ 2.5 Bathrooms
➡ 2,590 Sq. Ft.
➡ 2 - 3 Car Garage
♀ 49 HERS Score

This two-story home features an open-concept main floor designed for effortless entertaining and everyday living. The spacious kitchen includes a large island and walk-in pantry, flowing seamlessly into the dining area and great room. A rear foyer with built-in storage and a conveniently located powder room keeps daily routines organized and efficient. The flex room near the front entry offers the perfect space for a home office, playroom, or guest bedroom. Upstairs, The Juneberry continues to impress with a centrally located family room—ideal as a media room, homework zone, or cozy retreat. The private primary bedroom includes a walk-in closet and a dual-vanity bath for a relaxing escape. Three additional bedrooms, a second full bath, and a laundry room complete the upper level, providing comfort and convenience for every member of the household.