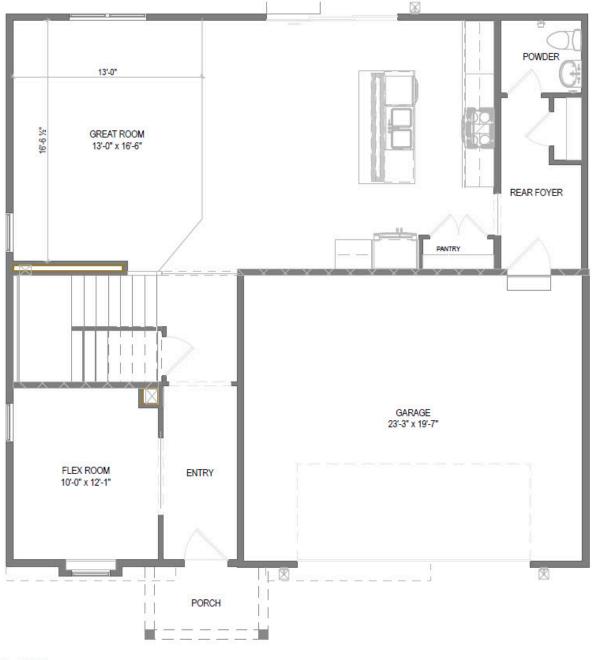

## Call for Price

Home Style: Two-Story 3 Elevations Available

➡ 4 Bedroom
➡ 2.5 Bathrooms
➡ 2,590 Sq. Ft.
➡ 2 - 3 Car Garage
♀ 49 HERS Score

This two-story home features an open-concept main floor designed for effortless entertaining and everyday living. The spacious kitchen includes a large island and walk-in pantry, flowing seamlessly into the dining area and great room. A rear foyer with built-in storage and a conveniently located powder room keeps daily routines organized and efficient. The flex room near the front entry offers the perfect space for a home office, playroom, or guest bedroom. Upstairs, The Juneberry continues to impress with a centrally located family room—ideal as a media room, homework zone, or cozy retreat. The private primary bedroom includes a walk-in closet and a dual-vanity bath for a relaxing escape. Three additional bedrooms, a second full bath, and a laundry room complete the upper level, providing comfort and convenience for every member of the household.

**Kirkland Crossing** 

**First Floor** 

The information, text, graphics and links provided herein are provided by Tim O'Brien Homes as a convenience to its customers. Tim O'Brien Homes does not guarantee the accuracy or completeness of the information, text, graphics, links and other items contained on this website or any other website. All prices, promotions and specifications are subject to change at any time without notice based on the discretion of Tim O'Brien Homes.