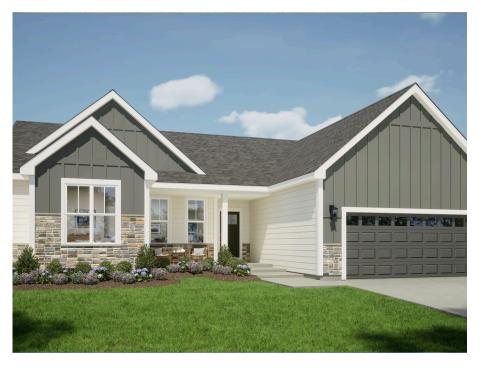

## The Holly

Kirkland Crossing

**Call Today** (262) 239-7342

The Holly is a ranch design with all bedrooms located on the same side of the home. The entryway features an open Front Foyer and Flex Room with a unique angled entry. Across from the Flex Room is a Rear Foyer, which has a Powder Room, linen closet, and Laundry Room. Just past the stairs to the lower level, the floor plan opens to the main living space with the Great Room, Dinette, and Kitchen with a corner walkin pantry. The two secondary bedrooms on the opposite side of the home share a full bathroom, while the private Owner's Suite is highlighted by a large Owner's bath and walk-in shower.