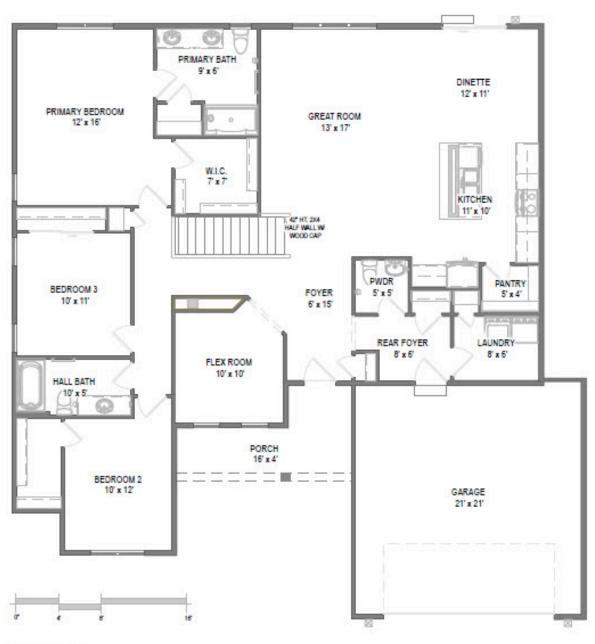

The Holly is a ranch design with all bedrooms located on the same side of the home. The entryway features an open Front Foyer and Flex Room with a unique angled entry. Across from the Flex Room is a Rear Foyer, which has a Powder Room, linen closet, and Laundry Room. Just past the stairs to the lower level, the floor plan opens to the main living space with the Great Room, Dinette, and Kitchen with a corner walkin pantry. The two secondary bedrooms on the opposite side of the home share a full bathroom, while the private Owner's Suite is highlighted by a large Owner's bath and walk-in shower.