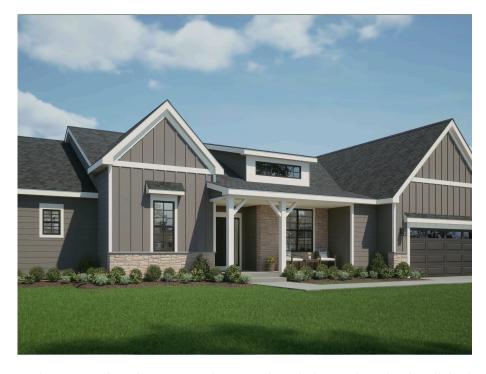

## The Clare

Kirkland Crossing

**Call Today** (262) 239-7342

## Call for Price

Home Style: Ranch

4 Elevations Available

≅ 3 Bedroom

2.5 Bathrooms

🗓 2,592 Sq. Ft.

2 - 3 Car Garage

🖟 49 HERS Score

Welcome to 'The Clare,' a spacious ranch-style home that checks all the boxes for families and entertainers alike. Step through the front door, and you're greeted by a welcoming foyer that sets the tone for this open and airy home. Straight ahead, you'll find the heart of the home: a generous great room that effortlessly flows into a well-appointed kitchen. Perfect for family gatherings or game nights, this main living area offers plenty of room to relax and connect. Just off the kitchen, the dinette area is designed for hosting—from casual dinners to festive holiday feasts. It's not just about shared spaces, though. The rear foyer serves as a practical entry point for daily comings and goings, complete with easy access to the laundry room and a roomy walk-in closet ideal for stashing coats, shoes, and more. Need more storage? No problem. The two secondary bedrooms on this side of the home boast their own walk-in closets and share a full bathroom, so everyone has their space and convenience. But let's not forget the star of the show—the Primary Bedroom en-suite. This personal sanctuary features a uniquely designed bathroom with a split-sink layout. The shower is neatly tucked in between, creating a functional and stylish space. Walk through the bathroom, and you'll find yourself in a massive walk-in closet, offering ample space to keep your wardrobe and belongings neatly organized.