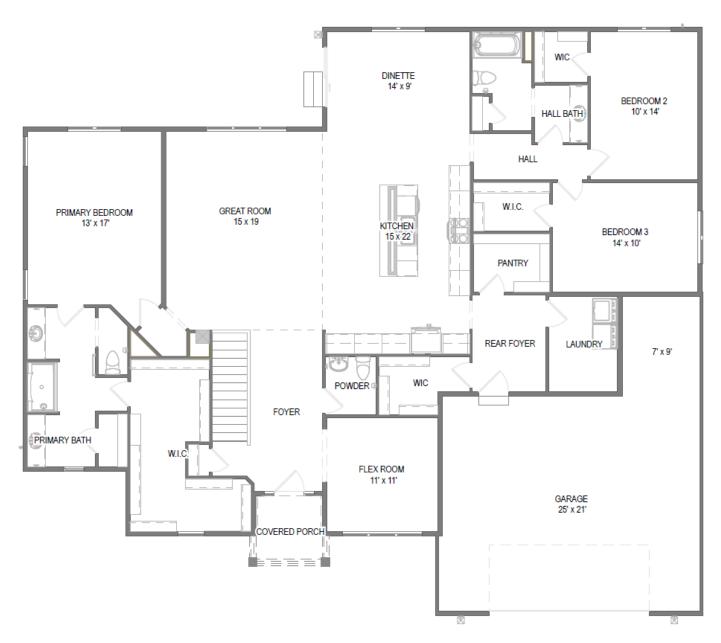

Welcome to 'The Clare,' a spacious ranch-style home that checks all the boxes for families and entertainers alike. Step through the front door, and you're greeted by a welcoming foyer that sets the tone for this open and airy home. Straight ahead, you'll find the heart of the home: a generous great room that effortlessly flows into a well-appointed kitchen. Perfect for family gatherings or game nights, this main living area offers plenty of room to relax and connect. Just off the kitchen, the dinette area is designed for hosting—from casual dinners to festive holiday feasts. It's not just about shared spaces, though. The rear foyer serves as a practical entry point for daily comings and goings, complete with easy access to the laundry room and a roomy walk-in closet ideal for stashing coats, shoes, and more. Need more storage? No problem. The two secondary bedrooms on this side of the home boast their own walk-in closets and share a full bathroom, so everyone has their space and convenience. But let's not forget the star of the show—the Primary Bedroom en-suite. This personal sanctuary features a uniquely designed bathroom with a split-sink layout. The shower is neatly tucked in between, creating a functional and stylish space. Walk through the bathroom, and you'll find yourself in a massive walk-in closet, offering ample space to keep your wardrobe and belongings neatly organized.

## The Clare

Kirkland Crossing

**Call Today** (262) 239-7342

First Floor