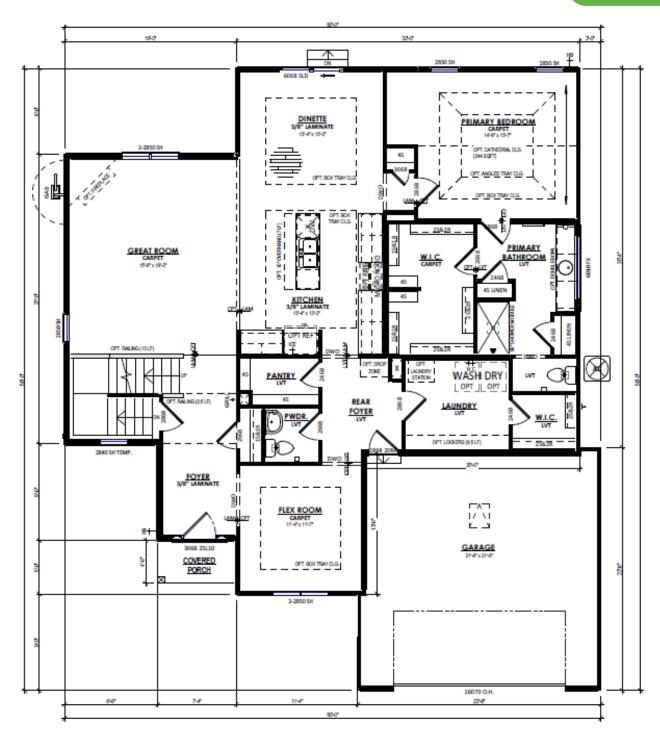

The Birchwood captivates with a grand two-story Foyer. As you move further, under the architectural elegance of the walkway above, the Foyer gives way to a generous living space, Kitchen, and dining area. The Powder Room and Flex Room find their place at the front of the home, while the spacious first-floor Primary Suite lies towards the rear, boasting a sizable walk-in closet and an opulent en suite bathroom. A well-equipped Laundry Room featuring a walk-in closet and extra cabinet space adds utility to the first floor. The second floor hosts a tastefully designed walkway leading to a loft, three additional bedrooms, and a full bathroom, creating a comfortable and practical living space.