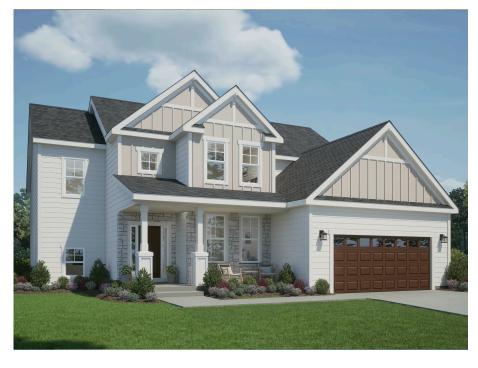

## The Birchwood

Kirkland Crossing

**Call Today** (262) 239-7342

## Call for Price

Home Style: First Floor Primary

4 Elevations Available

4 - 5 Bedroom

 $\stackrel{\text{\tiny 10}}{\sqsubseteq}$  2.5 Bathrooms

🖶 2,680 - 2,685 Sq. Ft.

🖴 2 - 3 Car Garage

49 HERS Score

The Birchwood captivates with a grand two-story Foyer. As you move further, under the architectural elegance of the walkway above, the Foyer gives way to a generous living space, Kitchen, and dining area. The Powder Room and Flex Room find their place at the front of the home, while the spacious first-floor Primary Suite lies towards the rear, boasting a sizable walk-in closet and an opulent en suite bathroom. A well-equipped Laundry Room featuring a walk-in closet and extra cabinet space adds utility to the first floor. The second floor hosts a tastefully designed walkway leading to a loft, three additional bedrooms, and a full bathroom, creating a comfortable and practical living space.