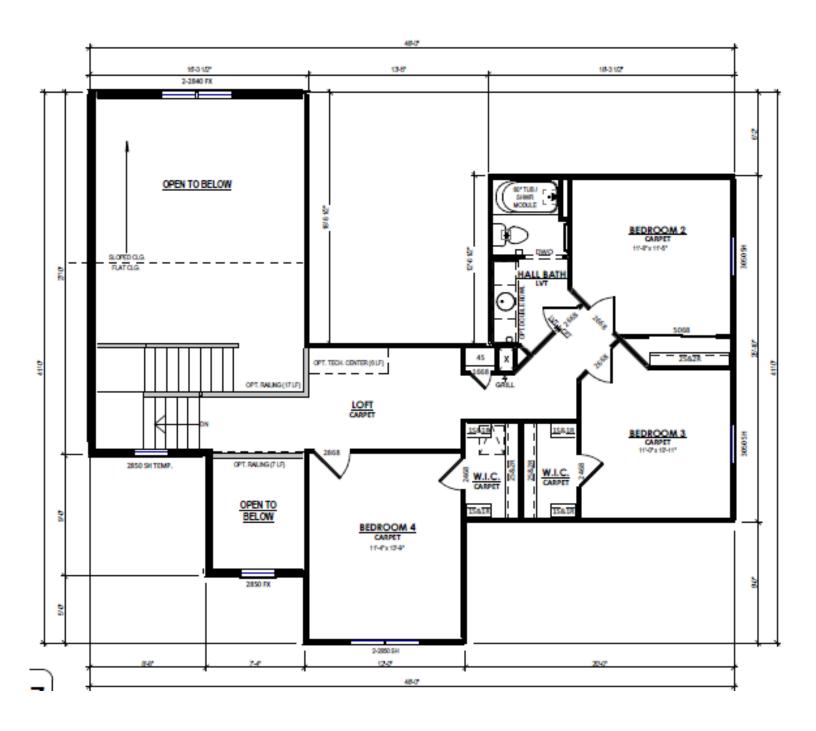

The Birchwood captivates with a grand two-story Foyer. As you move further, under the architectural elegance of the walkway above, the Foyer gives way to a generous living space, Kitchen, and dining area. The Powder Room and Flex Room find their place at the front of the home, while the spacious first-floor Primary Suite lies towards the rear, boasting a sizable walk-in closet and an opulent en suite bathroom. A well-equipped Laundry Room featuring a walk-in closet and extra cabinet space adds utility to the first floor. The second floor hosts a tastefully designed walkway leading to a loft, three additional bedrooms, and a full bathroom, creating a comfortable and practical living space.