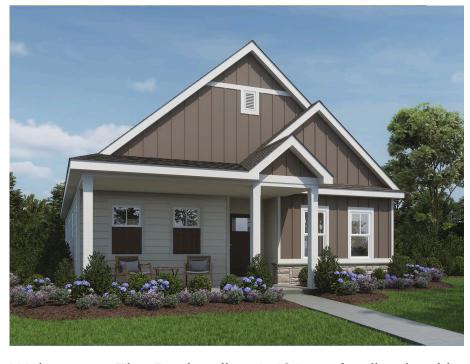

## The Rockwell

Redtail Ridge

**Call Today** (608) 401-4769

## Call for Price

Home Style: First Floor Primary

2 Elevations Available

2 Bathrooms

1,491 Sq. Ft.

🖴 2 - 3 Car Garage

49 HERS Score

Welcome to The Rockwell, a 1,491 sq. ft. alley-load home designed for comfort and efficiency. The covered front porch leads into a well-planned foyer, where you'll find two bedrooms, including a primary suite with a walk-in closet and private bath. Continuing down the foyer, a half bath provides convenience for guests before you step into the heart of the home. The open-concept great room and kitchen offer a seamless space for entertaining, complete with a large pantry for ample storage. At the rear of the home, the rear foyer connects to the laundry area, ensuring a functional flow to daily routines. Finally, the attached two-car garage sits at the back, maintaining the home's beautiful curb appeal while offering easy access.