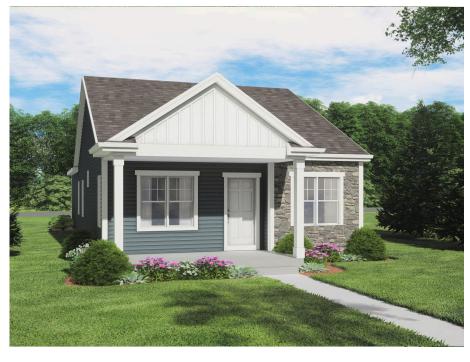

## The Beckkett

Redtail Ridge

**Call Today** (608) 401-4769

## Call for Price

Home Style: None

2 Elevations Available

≌ 1 - 2 Bedroom

<u>┡</u> 1 - 2.5 Bathrooms

🗓 1,003 Sq. Ft.

2 Car Garage

The Beckett is a neatly arranged, one-story home plan designed for easy living with one bedroom and one bathroom. The front of the home hosts an open concept layout incorporating the Great Room, Dinette, and Kitchen - an inviting space for relaxation and dining. Further inside, the Rear Foyer accommodates a handy Laundry space, a Powder Room, and provides convenient access to the garage. Nestled in the contrasting rear corner of the home, you'll find the comfortable Primary Suite, complete with a walk-in closet and an adjoining en suite bathroom.