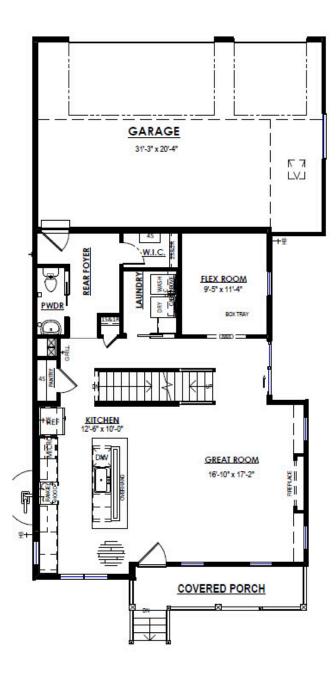

## Call for Price

**Neighborhood:** Redtail Ridge Belle Fontaine Rd, Middleton, WI

Home Plan: The Abbott

4 Bedrooms

4.0 Bathrooms

🔓 2,341 Sq. Ft.

☐ 3 Car Garage

Our soon-to-open model in Redtail Ridge showcases a flexible layout designed to fit a variety of lifestyles. The main floor features an open-concept Great Room anchored by a cozy fireplace and spacious Kitchen with a central island and walk-in pantry. A front Flex Room adds versatility—perfect for a home office, playroom, or guest suite—while a Rear Foyer and large Laundry Room help keep everyday life organized. Upstairs, the home includes four spacious bedrooms, including a serene Primary Suite with cathedral ceiling, large walk-in closet, and a private bath retreat.

## 6686 Redpoll Rd

Middleton, WI 53562

**Call Today** (608) 401-4769

FIRST FLOOR PLAN

STANDARD SECOND FLOOR