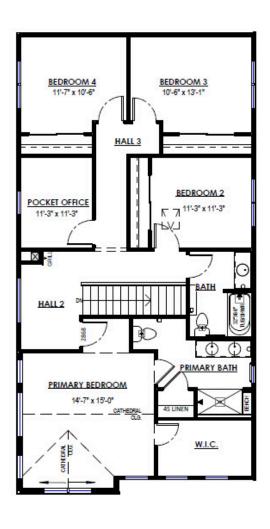

## Call for Price

**Neighborhood:** Redtail Ridge Belle Fontaine Rd, Middleton, WI

Home Plan: The Abbott

4 Bedrooms

4.0 Bathrooms

🔓 2,341 Sq. Ft.

☐ 3 Car Garage

Our soon-to-open model in Redtail Ridge showcases a flexible layout designed to fit a variety of lifestyles. The main floor features an open-concept Great Room anchored by a cozy fireplace and spacious Kitchen with a central island and walk-in pantry. A front Flex Room adds versatility—perfect for a home office, playroom, or guest suite—while a Rear Foyer and large Laundry Room help keep everyday life organized. Upstairs, the home includes four spacious bedrooms, including a serene Primary Suite with cathedral ceiling, large walk-in closet, and a private bath retreat.

## 6686 Redpoll Rd

Middleton, WI 53562

**Call Today** (608) 401-4769

FIRST FLOOR PLAN

STANDARD SECOND FLOOR