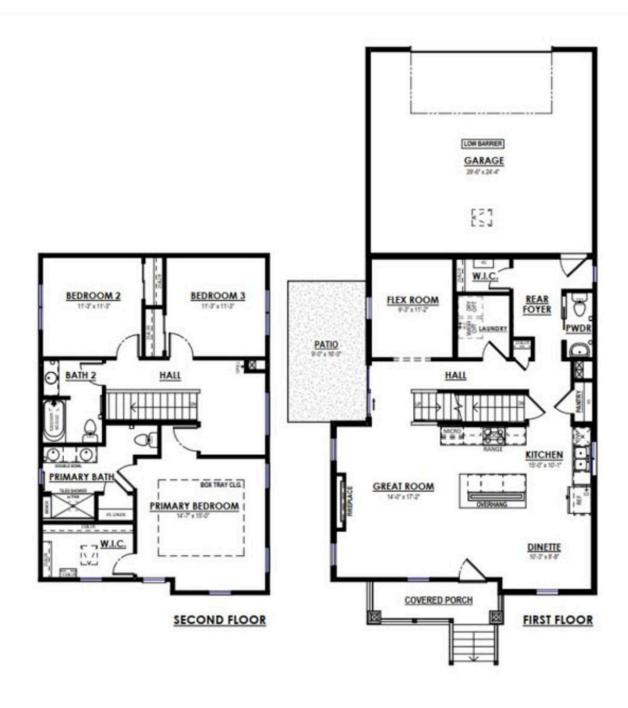

2.5 Bathrooms

🖶 2,029 Sq. Ft.

2 Car Garage

Energy Efficient New Construction: The Abbott plan, welcomes you w/ a covered front porch inviting you into an open living space where the bright sunny Great Room features a cozy fireplace & is open to a large Kitchen with island and dinette. The quartz counters, tile backsplash & range hood make this kitchen a chef's dream. A Flex Room is located toward the back of the home & provides a quiet area perfect for an office or Formal Dining. The Rear Foyer includes a Laundry Room, walk-in closet & powder room & leads out to the 2-car garage and patio. In the expansive upper level find 3 bedrooms including the impressive Primary Suite featuring box tray ceilings, a large walk-in closet & luxurious bath w/ tile shower. Middleton Schools. Move in Ready in September, photos of similar model.