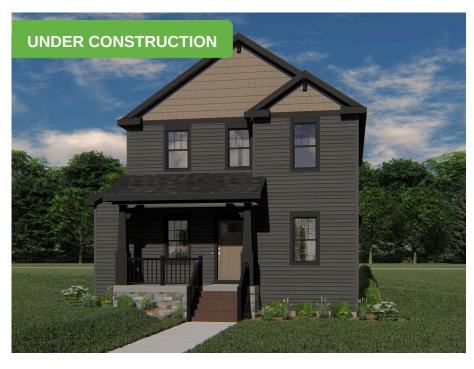

## 6677 Linnett Lane

Middleton, WI 53562

**Call Today** (608) 401-4769

PRICED AT

\$623,875

**Neighborhood:** Redtail Ridge Belle Fontaine Rd, Middleton, WI

Home Plan: The Abbott

≅ 3 Bedrooms

2.5 Bathrooms

🖶 2,029 Sq. Ft.

2 Car Garage

Energy Efficient New Construction: The Abbott plan, welcomes you w/ a covered front porch inviting you into an open living space where the bright sunny Great Room features a cozy fireplace & is open to a large Kitchen with island and dinette. The quartz counters, tile backsplash & range hood make this kitchen a chef's dream. A Flex Room is located toward the back of the home & provides a quiet area perfect for an office or Formal Dining. The Rear Foyer includes a Laundry Room, walk-in closet & powder room & leads out to the 2-car garage and patio. In the expansive upper level find 3 bedrooms including the impressive Primary Suite featuring box tray ceilings, a large walk-in closet & luxurious bath w/ tile shower. Middleton Schools. Move in Ready in September, photos of similar model.