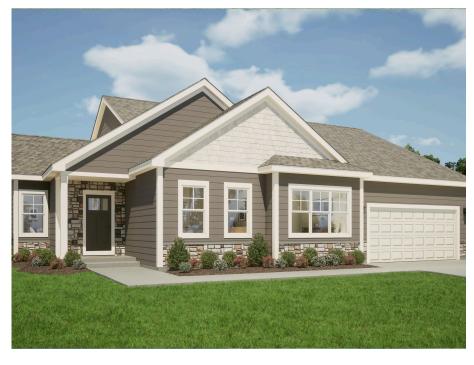

## The Walnut

**Bishops Bay** 

**Call Today** (608) 401-4769

## Call for Price

Home Style: Ranch

3 Elevations Available

≅ 3 - 4 Bedroom

 $\stackrel{\text{\tiny 10}}{\sqsubseteq}$  2.5 Bathrooms

🖶 2,086 Sq. Ft.

2 - 3 Car Garage

The Walnut is a moderately sized ranch plan with three bedrooms and a Flex Room. The angled entry Flex Room is located just off the front foyer, opposite the stairs to the lower level. The plan opens to a large living space, featuring a Great Room, Dinette, and Kitchen with a walk-in pantry. The kitchen is spacious and functional, perfect for cooking up your favorite meals. Just beyond the Kitchen is the Primary Suite, which has two walk-in closets and Primary Bathroom. The additional bedrooms are located at the front of the home and both include walk-in closets.