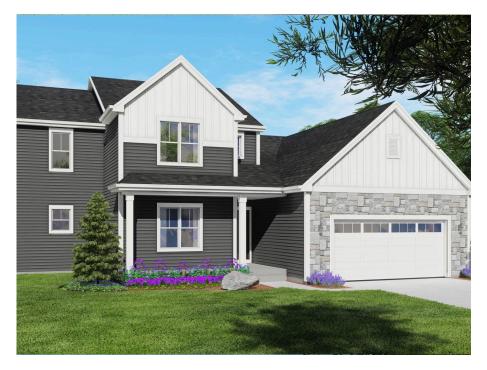

## The Sweetbriar

**Bishops Bay** 

(608) 401-4769

Call for Price

Home Style: First Floor Primary

4 Elevations Available

➡ 4 Bedroom
➡ 2.5 Bathrooms
➡ 2,510 Sq. Ft.
➡ 2 - 3 Car Garage
♀ 49 HERS Score

The Sweetbriar is a unique first floor Primary Suite design. The Flex Room is just off the front entryway and is accessible through the Front Foyer or Kitchen. The L-shaped staircase sits in the middle of the plan and divides the living space from the front of the home. The soaring two-story Great Room highlights the living space and is complemented by a large, well-defined Dinette and Kitchen. The kitchen is spacious and functional, perfect for cooking up your favorite meals. A hallway off of the Great Room leads to the spacious Owner's Suite with a walk-in closet and Owner's Bathroom. This hallway also provides access to the Rear Foyer, which features a walk-in closet, Powder Room, and Laundry Room. The 3 additional Secondary Bedrooms are located on the upper level along with a Full Bathroom and Loft with views down to the Great Room.