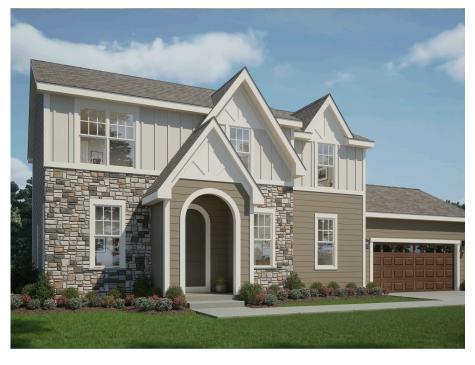

## The Maple

**Bishops Bay** 

**Call Today** (608) 401-4769

## Call for Price

Home Style: Two-Story

4 Elevations Available

4 - 5 Bedroom

2.5 Bathrooms

4 2,652 - 2,696 Sq. Ft.

2 Car Garage

The Maple is a moderately sized two-story home plan, meticulously crafted with careful attention to detail. The main living area showcases a vast open-concept Kitchen, equipped with a generous pantry, and a Great Room accompanied by a cozy dinette at the rear of the home. A versatile Flex Room is conveniently situated just off the Front Foyer. The Rear Foyer accommodates a powder room and a walk-in closet, adding to the home's functionality. The stairway leading to the second level is smartly placed off the Kitchen. The second level is home to three secondary bedrooms, a Laundry Room, a full bathroom, and the capacious Primary Suite, graced with a large walk-in closet.