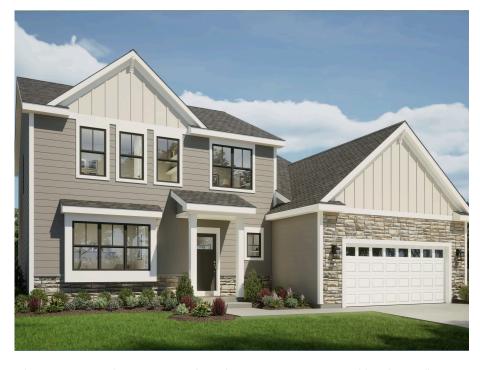

## The Evergreen

**Bishops Bay** 

**Call Today** (608) 401-4769

## Call for Price

Home Style: Two-Story

3 Elevations Available

4 - 5 Bedroom

2.5 Bathrooms

🔓 2,404 Sq. Ft.

2 - 3 Car Garage

49 HERS Score

The Evergreen features a welcoming two-story Foyer with a large flex room at the front of the home. Just past the Flex Room is a Powder Room before the entire floor plan opens to the living space at the back of the home. On one side is the expansive Kitchen, which has an island surrounded by L-shaped perimeter cabinets and a large walk-in pantry. On the other side of the main living space is the Great Room, which is separated from the Kitchen by the Dinette. The Rear Foyer is located near the stairs to the upper level and features a walk-in closet. The second floor has 3 secondary bedrooms, Laundry Room, Full Bathroom, and Owner's Suite with an oversized walk-in closet.