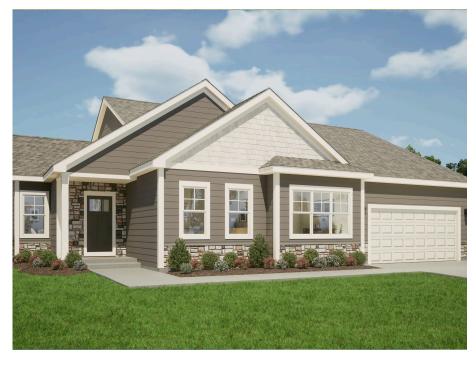

## The Walnut

Swan Ridge Farms

**Call Today** (262) 239-7342

## Call for Price

Home Style: Ranch

3 Elevations Available

≅ 3 - 4 Bedroom

 $\stackrel{\text{\tiny 10}}{\sqsubseteq}$  2.5 Bathrooms

🗓 2,086 Sq. Ft.

2 - 3 Car Garage

The Walnut is a moderately sized ranch plan with three bedrooms and a Flex Room. The angled entry Flex Room is located just off the front foyer, opposite the stairs to the lower level. The plan opens to a large living space, featuring a Great Room, Dinette, and Kitchen with a walk-in pantry. The kitchen is spacious and functional, perfect for cooking up your favorite meals. Just beyond the Kitchen is the Primary Suite, which has two walk-in closets and Primary Bathroom. The additional bedrooms are located at the front of the home and both include walk-in closets.