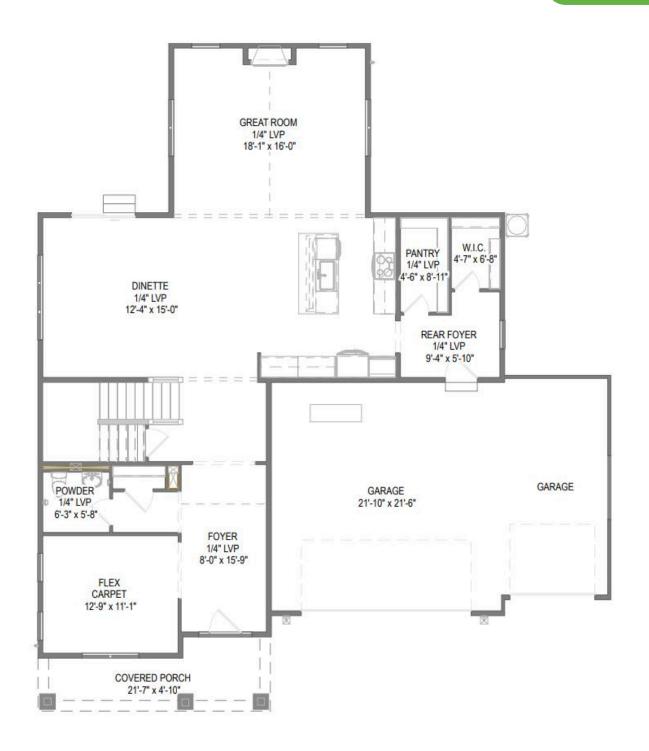

🗄 3,207 Sq. Ft.

🛱 3 Car Garage

The Sycamore-located in Mequon's newest community, Swan Ridge Farms! This spacious 2-story plan features upgrades throughout. 2-story foyer leads to open concept living space. Kitchen has soft close cabinets, quartz countertops, exterior vented range hood & roomy walk-in pantry. Great Rm off kitchen & dinette boasts cathedral ceiling & gas fireplace w/ stone detail. WIC in rear foyer provides plenty of extra storage space. 2nd floor has primary suite, 3 secondary bedrooms, hall bathroom, laundry room and family room. Primary suite features angle tray ceiling, double sinks, tiled shower & WIC. Lower Level includes egress window, full bath rough-in & space for future finishing. Home is currently under construction, estimated completion September.