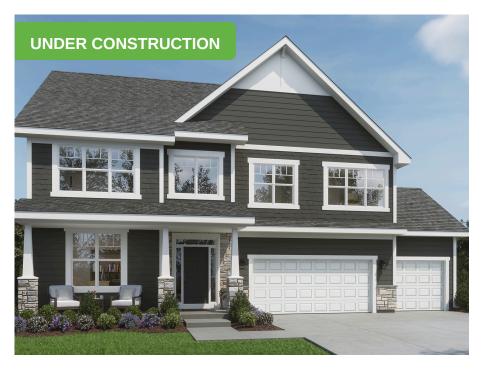

## 9420 W Huntington Dr

Mequon, WI 53097

(262) 239-7342

**\$809,900** 

**Neighborhood:** Swan Ridge Farms 9618 N Swan Rd, Mequon, WI

Home Plan: The Sycamore

🕮 4 Bedrooms

 $\stackrel{\mathbb{P}}{\Box}$  2.5 Bathrooms

🗄 3,207 Sq. Ft.

🛱 3 Car Garage

The Sycamore-located in Mequon's newest community, Swan Ridge Farms! This spacious 2-story plan features upgrades throughout. 2-story foyer leads to open concept living space. Kitchen has soft close cabinets, quartz countertops, exterior vented range hood & roomy walk-in pantry. Great Rm off kitchen & dinette boasts cathedral ceiling & gas fireplace w/ stone detail. WIC in rear foyer provides plenty of extra storage space. 2nd floor has primary suite, 3 secondary bedrooms, hall bathroom, laundry room and family room. Primary suite features angle tray ceiling, double sinks, tiled shower & WIC. Lower Level includes egress window, full bath rough-in & space for future finishing. Home is currently under construction, estimated completion September.