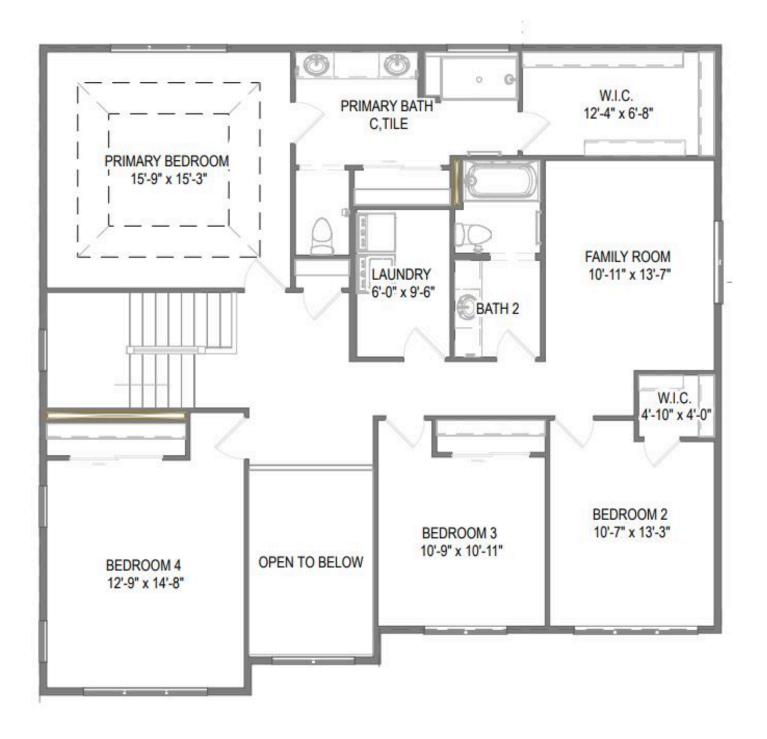

🗄 3,207 Sq. Ft.

🛱 3 Car Garage

The Sycamore-located in Mequon's newest community, Swan Ridge Farms! This spacious 2-story plan features upgrades throughout. 2-story foyer leads to open concept living space. Kitchen has soft close cabinets, quartz countertops, exterior vented range hood & roomy walk-in pantry. Great Rm off kitchen & dinette boasts cathedral ceiling & gas fireplace w/ stone detail. WIC in rear foyer provides plenty of extra storage space. 2nd floor has primary suite, 3 secondary bedrooms, hall bathroom, laundry room and family room. Primary suite features angle tray ceiling, double sinks, tiled shower & WIC. Lower Level includes egress window, full bath rough-in & space for future finishing. Home is currently under construction, estimated completion September.