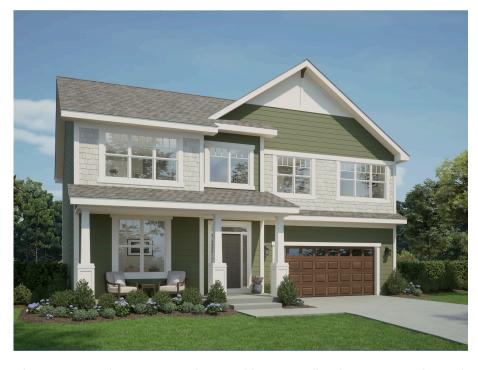

## The Sycamore

Swan Ridge Farms

**Call Today** (262) 239-7342

## Call for Price

Home Style: Two-Story

3 Elevations Available

4 - 5 Bedroom

2.5 - 4 Bathrooms

🔓 2,191 Sq. Ft.

🖴 2 - 3 Car Garage

49 HERS Score

The Sycamore is a two-story home with a versatile Flex Room and Powder Room located directly off the Front Foyer. The staircase is situated just before the plan opens to a defined living space including a Dinette, Kitchen and expansive Great Room pushed out the back of the home to allow for windows on all three exterior walls. The second floor features an open loft area at the top of the stairs. At the front of upper level are the three secondary bedrooms, two of which have walk-in closets. The hallway provides access to the full bathroom and large Laundry Room. The Owner's Suite extends the width of the back of the home and includes an oversized walk-in closet through the Owner's Bathroom. Both second floor bathrooms also have separate toilet rooms with pocket doors.