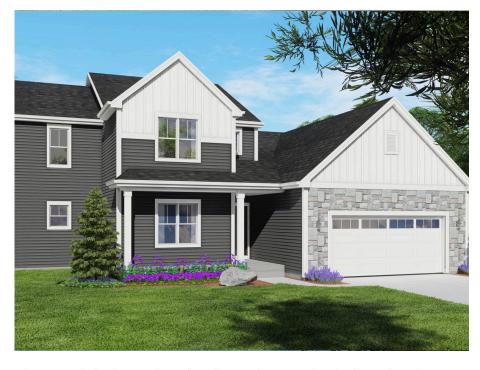

## The Sweetbrian

Swan Ridge Farms

**Call Today** (262) 239-7342

## Call for Price

Home Style: First Floor Primary

4 Elevations Available

4 Bedroom

2.5 Bathrooms

2,510 Sq. Ft.

🛱 2 - 3 Car Garage

 ${\Bbb Q}$  49 HERS Score

The Sweetbriar is a unique first floor Primary Suite design. The Flex Room is just off the front entryway and is accessible through the Front Foyer or Kitchen. The L-shaped staircase sits in the middle of the plan and divides the living space from the front of the home. The soaring two-story Great Room highlights the living space and is complemented by a large, well-defined Dinette and Kitchen. The kitchen is spacious and functional, perfect for cooking up your favorite meals. A hallway off of the Great Room leads to the spacious Owner's Suite with a walk-in closet and Owner's Bathroom. This hallway also provides access to the Rear Foyer, which features a walk-in closet, Powder Room, and Laundry Room. The 3 additional Secondary Bedrooms are located on the upper level along with a Full Bathroom and Loft with views down to the Great Room.