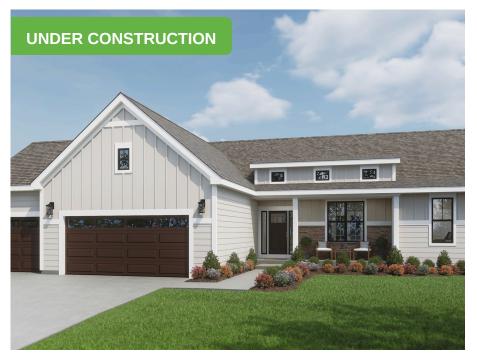

## 9902 N Migratory Ln

Mequon, WI 53097

(262) 239-7342

**\$789,900** 

**Neighborhood:** Swan Ridge Farms 9618 N Swan Rd, Mequon, WI

Home Plan: The Kendall

3 Bedrooms

- $\stackrel{\mathbb{P}}{\Box}$  2.5 Bathrooms
- 🗄 2,322 Sq. Ft.
- 🛱 3 Car Garage

The Kendall-located in Mequon's newest community, Swan Ridge Farms! This split ranch features upgrades throughout. Kitchen features soft close cabinets, quartz countertops, tiled backsplash, exterior vented range hood & walk-in pantry. Cathedral ceiling spans across kitchen & great room, plus electric fireplace w/ shiplap in GR completes the space. Dinette also has vaulted ceiling & is surrounded by windows. Foyer & flex room boast 13 ft ceilings. Primary suite has cathedral ceiling, 2 WICs, tiled shower & double sinks. Lower level includes egress window, full bath rough-in & plenty of space for future finishing. Home is currently under construction, estimated completion September.