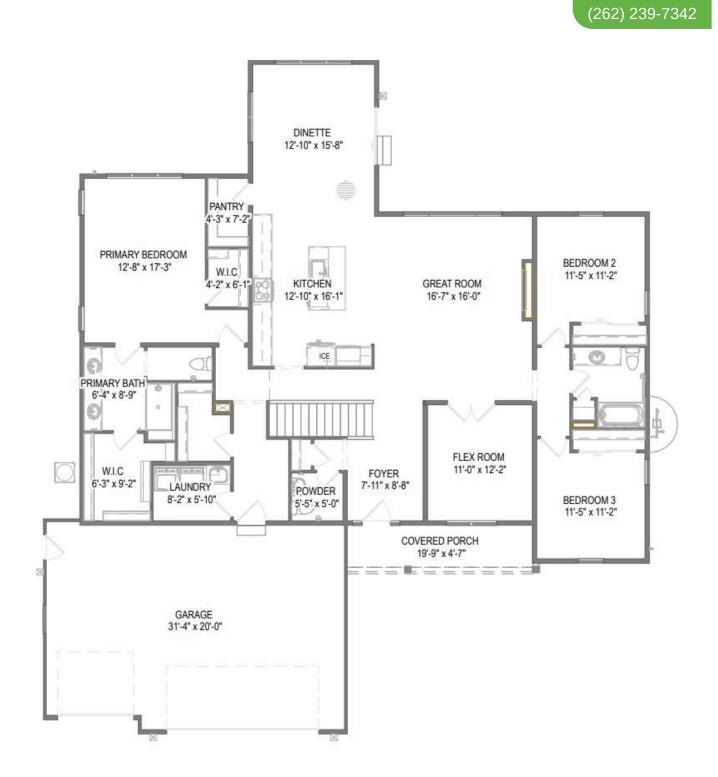

The Kendall-located in Mequon's newest community, Swan Ridge Farms! This split ranch features upgrades throughout. Kitchen features soft close cabinets, quartz countertops, tiled backsplash, exterior vented range hood & walk-in pantry. Cathedral ceiling spans across kitchen & great room, plus electric fireplace w/ shiplap in GR completes the space. Dinette also has vaulted ceiling & is surrounded by windows. Foyer & flex room boast 13 ft ceilings. Primary suite has cathedral ceiling, 2 WICs, tiled shower & double sinks. Lower level includes egress window, full bath rough-in & plenty of space for future finishing. Home is currently under construction, estimated completion September.