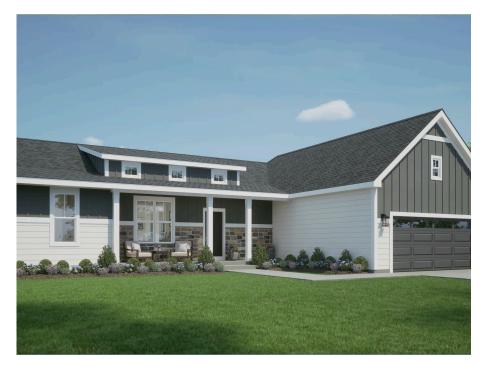

## The Kendall

Swan Ridge Farms

TIM BRIEN homes

(262) 239-7342

## Call for Price

Home Style: Ranch 3 Elevations Available 3 - 4 Bedroom 2.5 Bathrooms 2,117 Sq. Ft. 2 - 3 Car Garage ♀ 49 HERS Score

The Kendall is a split-bedroom ranch that stands out with its distinct Flex Room situated at the home's front. Its broad entryway directs attention towards the main living space. The Great Room serves as a gateway to the secondary bedrooms, which are conveniently separated by a full bathroom featuring a linen closet. The generous Dinette, located off the Kitchen, extends out the back of the home, providing a sunroom-like atmosphere. On the opposite side, a Rear Foyer with a pocket door leads to the Laundry Room. The spacious Primary Suite, a real showstopper, boasts two walk-in closets, an en suite bathroom, and scenic views to the backyard.