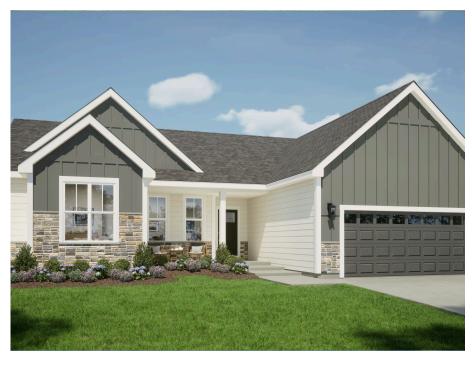

## The Holly

Swan Ridge Farms

**Call Today** (262) 239-7342

## Call for Price

Home Style: Ranch

3 Elevations Available

≅ 3 - 4 Bedroom

2.5 Bathrooms

🗓 1,971 Sq. Ft.

2 - 3 Car Garage

49 HERS Score

The Holly is a ranch design with all bedrooms located on the same side of the home. The entryway features an open Front Foyer and Flex Room with a unique angled entry. Across from the Flex Room is a Rear Foyer, which has a Powder Room, linen closet, and Laundry Room. Just past the stairs to the lower level, the floor plan opens to the main living space with the Great Room, Dinette, and Kitchen with a corner walkin pantry. The two secondary bedrooms on the opposite side of the home share a full bathroom, while the private Owner's Suite is highlighted by a large Owner's bath and walk-in shower.