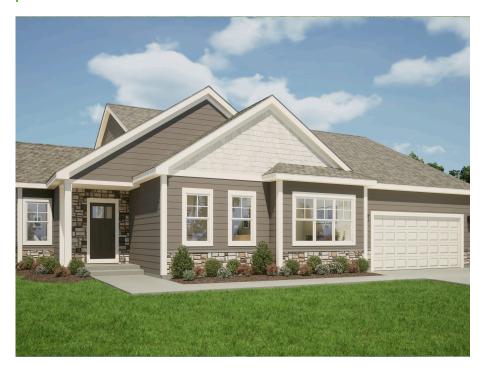

## The Walnut

Fox River Falls

(262) 239-7342

## Call for Price

The Walnut is a moderately sized ranch plan with three bedrooms and a Flex Room. The angled entry Flex Room is located just off the front foyer, opposite the stairs to the lower level. The plan opens to a large living space, featuring a Great Room, Dinette, and Kitchen with a walk-in pantry. The kitchen is spacious and functional, perfect for cooking up your favorite meals. Just beyond the Kitchen is the Primary Suite, which has two walk-in closets and Primary Bathroom. The additional bedrooms are located at the front of the home and both include walk-in closets.